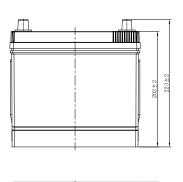

## **CHARACTERISTICS**

| Item                           |        | Specifications       |
|--------------------------------|--------|----------------------|
| Nominal Voltage                |        | 12V                  |
| Nominal Capacity (20HR)        |        | 60Ah                 |
| Reserve Capacity               |        | 98min                |
| Cold Cranking Amps@0°F (-18°C) |        | 520A                 |
| Dimension                      | Length | 231.5mm (9.11inches) |
|                                | Width  | 172mm (6.77inches)   |
|                                | Height | 223mm (8.78inches)   |
| Approx Weight                  |        | 15.2kg (33.5lbs)     |
| Terminal                       |        | 1                    |
| Cell layout                    |        | 1                    |
| Hold-Down                      |        | В0                   |
| Case                           |        | Black-PP Material    |
| Cover                          |        | Black-PP Material    |
| Handle                         |        | TS1                  |
|                                |        |                      |