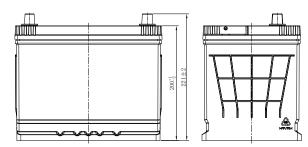

## **CHARACTERISTICS**

| Item                           |        | Specifications       |
|--------------------------------|--------|----------------------|
| Nominal Voltage                |        | 12V                  |
| Nominal Capacity (20HR)        |        | 60Ah                 |
| Reserve Capacity               |        | 98min                |
| Cold Cranking Amps@0°F (-18°C) |        | 500A                 |
|                                | Length | 259mm (10.2inches)   |
| Dimension                      | Width  | 174.8mm (6.88inches) |
|                                | Height | 221mm (8.70inches)   |
| Approx Weight                  |        | 16.5kg (36.4lbs)     |
| Terminal                       |        | 1                    |
| Cell layout                    |        | 0                    |
| Hold-Down                      |        | B1                   |
| Case                           |        | Black-PP Material    |
| Cover                          |        | Black-PP Material    |
| Handle                         |        | TS1                  |