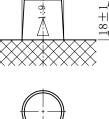

## **CHARACTERISTICS**

| Item                           |        | Specifications       |
|--------------------------------|--------|----------------------|
| Nominal Voltage                |        | 12V                  |
| Nominal Capacity (20HR)        |        | 60Ah                 |
| Reserve Capacity               |        | 98min                |
| Cold Cranking Amps@0°F (-18°C) |        | 500A                 |
|                                | Length | 259mm (10.2inches)   |
| Dimension                      | Width  | 174.8mm (6.88inches) |
|                                | Height | 221mm (8.70inches)   |
| Approx Weight                  |        | 16.5kg (36.4lbs)     |
| Terminal                       |        | 1                    |
| Cell layout                    |        | 0                    |
| Hold-Down                      |        | B1                   |
| Case                           |        | Black-PP Material    |
| Cover                          |        | Black-PP Material    |
| Handle                         |        | TS1                  |