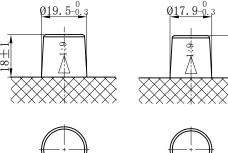

## **CHARACTERISTICS**

| Item                           |        | Specifications       |
|--------------------------------|--------|----------------------|
| Nominal Voltage                |        | 12V                  |
| Nominal Capacity (20HR)        |        | 60Ah                 |
| Reserve Capacity               |        | 98min                |
| Cold Cranking Amps@0°F (-18°C) |        | 500A                 |
|                                | Length | 259mm (10.2inches)   |
| Dimension                      | Width  | 174.8mm (6.88inches) |
|                                | Height | 221mm (8.70inches)   |
| Approx Weight                  |        | 16.5kg (36.4lbs)     |
| Terminal                       |        | 1                    |
| Cell layout                    |        | 0                    |
| Hold-Down                      |        | B1                   |
| Case                           |        | Black-PP Material    |
| Cover                          |        | Black-PP Material    |
| Handle                         |        | TS1                  |