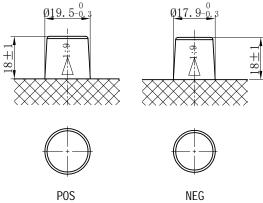

## **CHARACTERISTICS**

| Item                           |        | Specifications       |
|--------------------------------|--------|----------------------|
| Nominal Voltage                |        | 12V                  |
| Nominal Capacity (20HR)        |        | 60Ah                 |
| Reserve Capacity               |        | 98min                |
| Cold Cranking Amps@0°F (-18°C) |        | 500A                 |
|                                | Length | 259mm (10.2inches)   |
| Dimension                      | Width  | 174.8mm (6.88inches) |
|                                | Height | 221mm (8.70inches)   |
| Approx Weight                  |        | 16.5kg (36.4lbs)     |
| Terminal                       |        | 1                    |
| Cell layout                    |        | 1                    |
| Hold-Down                      |        | B1                   |
| Case                           |        | Black-PP Material    |
| Cover                          |        | Black-PP Material    |
| Handle                         |        | TS1                  |
|                                |        |                      |