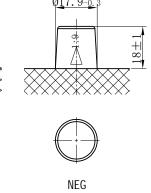

## **CHARACTERISTICS**

| Item                           |        | Specifications       |
|--------------------------------|--------|----------------------|
| Nominal Voltage                |        | 12V                  |
| Nominal Capacity (20HR)        |        | 60Ah                 |
| Reserve Capacity               |        | 98min                |
| Cold Cranking Amps@0°F (-18°C) |        | 500A                 |
|                                | Length | 259mm (10.2inches)   |
| Dimension                      | Width  | 174.8mm (6.88inches) |
|                                | Height | 221mm (8.70inches)   |
| Approx Weight                  |        | 16.5kg (36.4lbs)     |
| Terminal                       |        | 1                    |
| Cell layout                    |        | 1                    |
| Hold-Down                      |        | B1                   |
| Case                           |        | Black-PP Material    |
| Cover                          |        | Black-PP Material    |
| Handle                         |        | TS1                  |
|                                |        |                      |