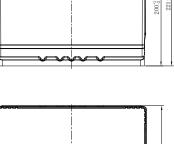

## **CHARACTERISTICS**

| Item                           |        | Specifications       |
|--------------------------------|--------|----------------------|
| Nominal Voltage                |        | 12V                  |
| Nominal Capacity (20HR)        |        | 60Ah                 |
| Reserve Capacity               |        | 98min                |
| Cold Cranking Amps@0°F (-18°C) |        | 500A                 |
|                                | Length | 259mm (10.2inches)   |
| Dimension                      | Width  | 174.8mm (6.88inches) |
|                                | Height | 221mm (8.70inches)   |
| Approx Weight                  |        | 16.5kg (36.4lbs)     |
| Terminal                       |        | 1                    |
| Cell layout                    |        | 1                    |
| Hold-Down                      |        | B1                   |
| Case                           |        | Black-PP Material    |
| Cover                          |        | Black-PP Material    |
| Handle                         |        | TS1                  |
|                                |        |                      |