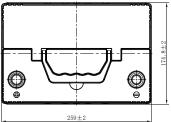

## **CHARACTERISTICS**

| Item                           |        | Specifications       |
|--------------------------------|--------|----------------------|
| Nominal Voltage                |        | 12V                  |
| Nominal Capacity (20HR)        |        | 60Ah                 |
| Reserve Capacity               |        | 98min                |
| Cold Cranking Amps@0°F (-18°C) |        | 500A                 |
|                                | Length | 259mm (10.2inches)   |
| Dimension                      | Width  | 174.8mm (6.88inches) |
|                                | Height | 221mm (8.70inches)   |
| Approx Weight                  |        | 16.5kg (36.4lbs)     |
| Terminal                       |        | 1                    |
| Cell layout                    |        | 1                    |
| Hold-Down                      |        | B1                   |
| Case                           |        | Black-PP Material    |
| Cover                          |        | Black-PP Material    |
| Handle                         |        | TS1                  |
|                                |        |                      |