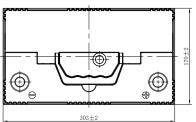

## **CHARACTERISTICS**

| Item                           |        | Specifications     |
|--------------------------------|--------|--------------------|
| Nominal Voltage                |        | 12V                |
| Nominal Capacity (20HR)        |        | 55Ah               |
| Reserve Capacity               |        | 88min              |
| Cold Cranking Amps@0°F (-18°C) |        | 410A               |
|                                | Length | 303mm (11.9inches) |
| Dimension                      | Width  | 170mm (6.69inches) |
|                                | Height | 222mm (8.74inches) |
| Approx Weight                  |        | 17.3kg (38.1lbs)   |
| Terminal                       |        | 1                  |
| Cell layout                    |        | 0                  |
| Hold-Down                      |        | B1                 |
| Case                           |        | Black-PP Material  |
| Cover                          |        | Black-PP Material  |
| Handle                         |        | TS1                |
|                                |        |                    |