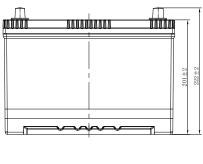

## **CHARACTERISTICS**

| Item                           |        | Specifications     |
|--------------------------------|--------|--------------------|
| Nominal Voltage                |        | 12V                |
| Nominal Capacity (20HR)        |        | 55Ah               |
| Reserve Capacity               |        | 88min              |
| Cold Cranking Amps@0°F (-18°C) |        | 410A               |
|                                | Length | 303mm (11.9inches) |
| Dimension                      | Width  | 170mm (6.69inches) |
|                                | Height | 222mm (8.74inches) |
| Approx Weight                  |        | 17.3kg (38.1lbs)   |
| Terminal                       |        | 1                  |
| Cell layout                    |        | 0                  |
| Hold-Down                      |        | B1                 |
| Case                           |        | Black-PP Material  |
| Cover                          |        | Black-PP Material  |
| Handle                         |        | TS1                |
|                                |        |                    |