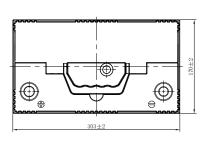

## **CHARACTERISTICS**

| Item                           |        | Specifications     |
|--------------------------------|--------|--------------------|
| Nominal Voltage                |        | 12V                |
| Nominal Capacity (20HR)        |        | 55Ah               |
| Reserve Capacity               |        | 88min              |
| Cold Cranking Amps@0°F (-18°C) |        | 410A               |
|                                | Length | 303mm (11.9inches) |
| Dimension                      | Width  | 170mm (6.69inches) |
|                                | Height | 222mm (8.74inches) |
| Approx Weight                  |        | 17.5kg (38.6lbs)   |
| Terminal                       |        | 1                  |
| Cell layout                    |        | 1                  |
| Hold-Down                      |        | B1                 |
| Case                           |        | Black-PP Material  |
| Cover                          |        | Black-PP Material  |
| Handle                         |        | TS1                |
|                                |        |                    |