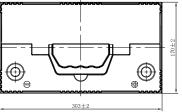

## **CHARACTERISTICS**

| Item                           |        | Specifications     |
|--------------------------------|--------|--------------------|
| Nominal Voltage                |        | 12V                |
| Nominal Capacity (20HR)        |        | 65Ah               |
| Reserve Capacity               |        | 108min             |
| Cold Cranking Amps@0°F (-18°C) |        | 500A               |
|                                | Length | 303mm (11.9inches) |
| Dimension                      | Width  | 170mm (6.69inches) |
|                                | Height | 222mm (8.74inches) |
| Approx Weight                  |        | 18.5kg (40.8lbs)   |
| Terminal                       |        | 1                  |
| Cell layout                    |        | 0                  |
| Hold-Down                      |        | B1                 |
| Case                           |        | Black-PP Material  |
| Cover                          |        | Black-PP Material  |
| Handle                         |        | TS1                |