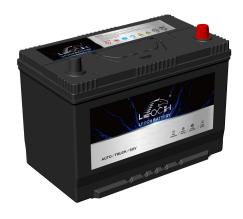

## **FLOODED BATTERY**

60D31L (12V65Ah)

## **CHARACTERISTICS**

| Item                           |        | Specifications     |
|--------------------------------|--------|--------------------|
| Nominal Voltage                |        | 12V                |
| Nominal Capacity (20HR)        |        | 65Ah               |
| Reserve Capacity               |        | 108min             |
| Cold Cranking Amps@0°F (-18°C) |        | 500A               |
|                                | Length | 303mm (11.9inches) |
| Dimension                      | Width  | 170mm (6.69inches) |
|                                | Height | 222mm (8.74inches) |
| Approx Weight                  |        | 18.5kg (40.8lbs)   |
| Terminal                       |        | 1                  |
| Cell layout                    |        | 0                  |
| Hold-Down                      |        | B1                 |
| Case                           |        | Black-PP Material  |
| Cover                          |        | Black-PP Material  |
| Handle                         |        | TS1                |