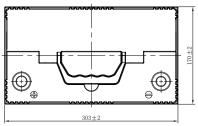

# Ø19. 5-0.3 **Ø17.** 9-<u>0.</u> з P0S NEG

- ·High capacity and high CCA
- Long life
- •Advanced lead-calcium alloy technology, maintenance-free design
- •Patented venting system bring less water loss and prevent acid leakage
- •OE quality certification