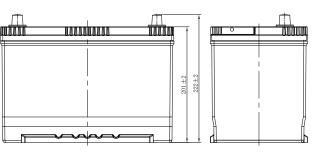

#### **CHARACTERISTICS**

| Item                           |        | Specifications     |
|--------------------------------|--------|--------------------|
| Nominal Voltage                |        | 12V                |
| Nominal Capacity (20HR)        |        | 65Ah               |
| Reserve Capacity               |        | 108min             |
| Cold Cranking Amps@0°F (-18°C) |        | 500A               |
|                                | Length | 303mm (11.9inches) |
| Dimension                      | Width  | 170mm (6.69inches) |
|                                | Height | 222mm (8.74inches) |
| Approx Weight                  |        | 18.5kg (40.8lbs)   |
| Terminal                       |        | 1                  |
| Cell layout                    |        | 1                  |
| Hold-Down                      |        | B1                 |
| Case                           |        | Black-PP Material  |
| Cover                          |        | Black-PP Material  |
| Handle                         |        | TS1                |