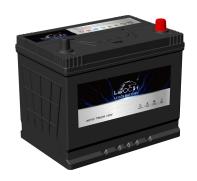

## **FLOODED BATTERY**

65D26L (12V65Ah)

## **CHARACTERISTICS**

| Item                           |        | Specifications       |
|--------------------------------|--------|----------------------|
| Nominal Voltage                |        | 12V                  |
| Nominal Capacity (20HR)        |        | 65Ah                 |
| Reserve Capacity               |        | 108min               |
| Cold Cranking Amps@0°F (-18°C) |        | 540A                 |
|                                | Length | 259mm (10.2inches)   |
| Dimension                      | Width  | 174.8mm (6.88inches) |
|                                | Height | 221mm (8.70inches)   |
| Approx Weight                  |        | 17.2kg (37.9lbs)     |
| Terminal                       |        | 1                    |
| Cell layout                    |        | 0                    |
| Hold-Down                      |        | B1                   |
| Case                           |        | Black-PP Material    |
| Cover                          |        | Black-PP Material    |
| Handle                         |        | TS1                  |
|                                |        |                      |