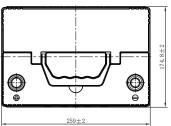

## **CHARACTERISTICS**

| Item                           |        | Specifications       |
|--------------------------------|--------|----------------------|
| Nominal Voltage                |        | 12V                  |
| Nominal Capacity (20HR)        |        | 65Ah                 |
| Reserve Capacity               |        | 108min               |
| Cold Cranking Amps@0°F (-18°C) |        | 540A                 |
|                                | Length | 259mm (10.2inches)   |
| Dimension                      | Width  | 174.8mm (6.88inches) |
|                                | Height | 221mm (8.70inches)   |
| Approx Weight                  |        | 17.2kg (37.9lbs)     |
| Terminal                       |        | 1                    |
| Cell layout                    |        | 1                    |
| Hold-Down                      |        | B1                   |
| Case                           |        | Black-PP Material    |
| Cover                          |        | Black-PP Material    |
| Handle                         |        | TS1                  |