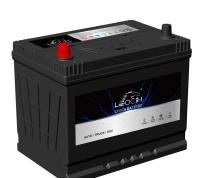

## **FLOODED BATTERY**

65D26R (12V65Ah)

## **CHARACTERISTICS**

| Item                           |        | Specifications       |
|--------------------------------|--------|----------------------|
| Nominal Voltage                |        | 12V                  |
| Nominal Capacity (20HR)        |        | 65Ah                 |
| Reserve Capacity               |        | 108min               |
| Cold Cranking Amps@0°F (-18°C) |        | 540A                 |
|                                | Length | 259mm (10.2inches)   |
| Dimension                      | Width  | 174.8mm (6.88inches) |
|                                | Height | 221mm (8.70inches)   |
| Approx Weight                  |        | 17.2kg (37.9lbs)     |
| Terminal                       |        | 1                    |
| Cell layout                    |        | 1                    |
| Hold-Down                      |        | B1                   |
| Case                           |        | Black-PP Material    |
| Cover                          |        | Black-PP Material    |
| Handle                         |        | TS1                  |

## **APPLICATIONS**

- Car start
- •EV/HEV
- •Engine start

## POS NEG

- ·High capacity and high CCA
- Long life
- •Advanced lead-calcium alloy technology, maintenance-free design
- •Patented venting system bring less water loss and prevent acid leakage
- •OE quality certification