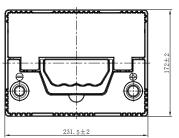

## **CHARACTERISTICS**

| Item                           |        | Specifications       |
|--------------------------------|--------|----------------------|
| Nominal Voltage                |        | 12V                  |
| Nominal Capacity (20HR)        |        | 63Ah                 |
| Reserve Capacity               |        | 104min               |
| Cold Cranking Amps@0°F (-18°C) |        | 550A                 |
|                                | Length | 231.5mm (9.11inches) |
| Dimension                      | Width  | 172mm (6.77inches)   |
|                                | Height | 223mm (8.78inches)   |
| Approx Weight                  |        | 15.9kg (35.1lbs)     |
| Terminal                       |        | 1                    |
| Cell layout                    |        | 0                    |
| Hold-Down                      |        | В0                   |
| Case                           |        | Black-PP Material    |
| Cover                          |        | Black-PP Material    |
| Handle                         |        | TS1                  |