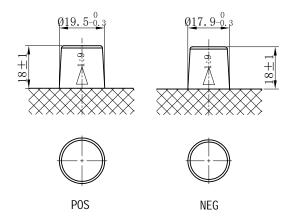

## **CHARACTERISTICS**

| Item                           |        | Specifications       |
|--------------------------------|--------|----------------------|
| Nominal Voltage                |        | 12V                  |
| Nominal Capacity (20HR)        |        | 63Ah                 |
| Reserve Capacity               |        | 104min               |
| Cold Cranking Amps@0°F (-18°C) |        | 550A                 |
|                                | Length | 231.5mm (9.11inches) |
| Dimension                      | Width  | 172mm (6.77inches)   |
|                                | Height | 223mm (8.78inches)   |
| Approx Weight                  |        | 15.9kg (35.1lbs)     |
| Terminal                       |        | 1                    |
| Cell layout                    |        | 0                    |
| Hold-Down                      |        | В0                   |
| Case                           |        | Black-PP Material    |
| Cover                          |        | Black-PP Material    |
| Handle                         |        | TS1                  |