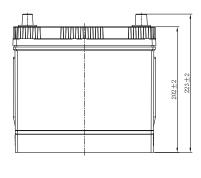

## **CHARACTERISTICS**

| Item                           |        | Specifications       |
|--------------------------------|--------|----------------------|
| Nominal Voltage                |        | 12V                  |
| Nominal Capacity (20HR)        |        | 63Ah                 |
| Reserve Capacity               |        | 104min               |
| Cold Cranking Amps@0°F (-18°C) |        | 550A                 |
|                                | Length | 231.5mm (9.11inches) |
| Dimension                      | Width  | 172mm (6.77inches)   |
|                                | Height | 223mm (8.78inches)   |
| Approx Weight                  |        | 15.9kg (35.1lbs)     |
| Terminal                       |        | 1                    |
| Cell layout                    |        | 0                    |
| Hold-Down                      |        | В0                   |
| Case                           |        | Black-PP Material    |
| Cover                          |        | Black-PP Material    |
| Handle                         |        | TS1                  |