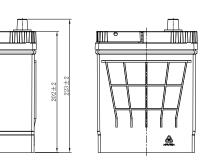

### **CHARACTERISTICS**

| Item                           |        | Specifications       |
|--------------------------------|--------|----------------------|
| Nominal Voltage                |        | 12V                  |
| Nominal Capacity (20HR)        |        | 63Ah                 |
| Reserve Capacity               |        | 104min               |
| Cold Cranking Amps@0°F (-18°C) |        | 550A                 |
|                                | Length | 231.5mm (9.11inches) |
| Dimension                      | Width  | 172mm (6.77inches)   |
|                                | Height | 223mm (8.78inches)   |
| Approx Weight                  |        | 15.9kg (35.1lbs)     |
| Terminal                       |        | 1                    |
| Cell layout                    |        | 1                    |
| Hold-Down                      |        | В0                   |
| Case                           |        | Black-PP Material    |
| Cover                          |        | Black-PP Material    |
| Handle                         |        | TS1                  |
|                                |        |                      |