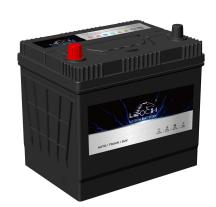

## **FLOODED BATTERY**

# 75D23R (12V63Ah)

# POS NEG

- •High capacity and high CCA
- Long life
- •Advanced lead-calcium alloy technology, maintenance-free design
- •Patented venting system bring less water loss and prevent acid leakage
- •OE quality certification