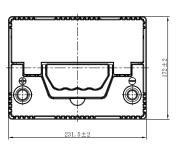

### **CHARACTERISTICS**

| Item                           |        | Specifications       |
|--------------------------------|--------|----------------------|
| Nominal Voltage                |        | 12V                  |
| Nominal Capacity (20HR)        |        | 63Ah                 |
| Reserve Capacity               |        | 104min               |
| Cold Cranking Amps@0°F (-18°C) |        | 550A                 |
|                                | Length | 231.5mm (9.11inches) |
| Dimension                      | Width  | 172mm (6.77inches)   |
|                                | Height | 223mm (8.78inches)   |
| Approx Weight                  |        | 15.9kg (35.1lbs)     |
| Terminal                       |        | 1                    |
| Cell layout                    |        | 1                    |
| Hold-Down                      |        | В0                   |
| Case                           |        | Black-PP Material    |
| Cover                          |        | Black-PP Material    |
| Handle                         |        | TS1                  |
|                                |        |                      |