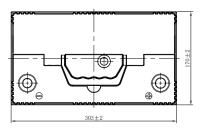

### **CHARACTERISTICS**

| Item                           |        | Specifications     |
|--------------------------------|--------|--------------------|
| Nominal Voltage                |        | 12V                |
| Nominal Capacity (20HR)        |        | 75Ah               |
| Reserve Capacity               |        | 128min             |
| Cold Cranking Amps@0°F (-18°C) |        | 590A               |
|                                | Length | 303mm (11.9inches) |
| Dimension                      | Width  | 170mm (6.69inches) |
|                                | Height | 222mm (8.74inches) |
| Approx Weight                  |        | 19.7kg (43.4lbs)   |
| Terminal                       |        | 1                  |
| Cell layout                    |        | 0                  |
| Hold-Down                      |        | B1                 |
| Case                           |        | Black-PP Material  |
| Cover                          |        | Black-PP Material  |
| Handle                         |        | TS1                |
|                                |        |                    |