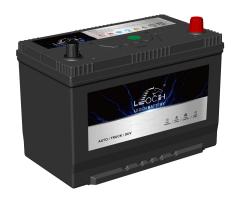

# **FLOODED BATTERY**

# 75D31L (12V75Ah)

### **CHARACTERISTICS**

| Item                           |        | Specifications     |
|--------------------------------|--------|--------------------|
| Nominal Voltage                |        | 12V                |
| Nominal Capacity (20HR)        |        | 75Ah               |
| Reserve Capacity               |        | 128min             |
| Cold Cranking Amps@0°F (-18°C) |        | 590A               |
|                                | Length | 303mm (11.9inches) |
| Dimension                      | Width  | 170mm (6.69inches) |
|                                | Height | 222mm (8.74inches) |
| Approx Weight                  |        | 19.7kg (43.4lbs)   |
| Terminal                       |        | 1                  |
| Cell layout                    |        | 0                  |
| Hold-Down                      |        | B1                 |
| Case                           |        | Black-PP Material  |
| Cover                          |        | Black-PP Material  |
| Handle                         |        | TS1                |
|                                |        |                    |