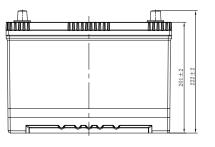

### **CHARACTERISTICS**

| Item                           |        | Specifications     |
|--------------------------------|--------|--------------------|
| Nominal Voltage                |        | 12V                |
| Nominal Capacity (20HR)        |        | 75Ah               |
| Reserve Capacity               |        | 128min             |
| Cold Cranking Amps@0°F (-18°C) |        | 590A               |
|                                | Length | 303mm (11.9inches) |
| Dimension                      | Width  | 170mm (6.69inches) |
|                                | Height | 222mm (8.74inches) |
| Approx Weight                  |        | 19.7kg (43.4lbs)   |
| Terminal                       |        | 1                  |
| Cell layout                    |        | 0                  |
| Hold-Down                      |        | B1                 |
| Case                           |        | Black-PP Material  |
| Cover                          |        | Black-PP Material  |
| Handle                         |        | TS1                |
|                                |        |                    |