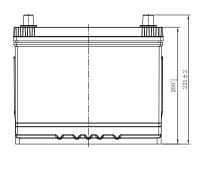

## **CHARACTERISTICS**

| Dimension Width Height 174.8mm   Account Weight 221mm                                           | ecifications  |
|-------------------------------------------------------------------------------------------------|---------------|
| Reserve Capacity   Cold Cranking Amps@0°F (-18°C)   Length 259mm   Width 174.8mm   Height 221mm | 12V           |
| Cold Cranking Amps@0°F (-18°C)   Length 259mm   Width 174.8mm   Height 221mm                    | 70Ah          |
| Dimension Length 259mm   Height 174.8mm   Height 221mm                                          | 118min        |
| Dimension Width 174.8mm   Height 221mm                                                          | 600A          |
| Dimension Height 221mm                                                                          | (10.2inches)  |
| Height 221mm                                                                                    | (6.88inches)  |
| Approx Maight                                                                                   | (8.70inches)  |
| Approx weight 17.7                                                                              | 'kg (39.0lbs) |
| Terminal                                                                                        | 1             |
| Cell layout                                                                                     | 0             |
| Hold-Down                                                                                       | B1            |
| Case Black                                                                                      | -PP Material  |
| Cover Black                                                                                     | -PP Material  |
| Handle                                                                                          | TS1           |