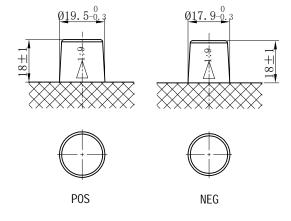

## **CHARACTERISTICS**

| Dimension Width Height 174.8mm   Account Weight 221mm                                           | ecifications  |
|-------------------------------------------------------------------------------------------------|---------------|
| Reserve Capacity   Cold Cranking Amps@0°F (-18°C)   Length 259mm   Width 174.8mm   Height 221mm | 12V           |
| Cold Cranking Amps@0°F (-18°C)   Length 259mm   Width 174.8mm   Height 221mm                    | 70Ah          |
| Dimension Length 259mm   Height 174.8mm   Height 221mm                                          | 118min        |
| Dimension Width 174.8mm   Height 221mm                                                          | 600A          |
| Dimension Height 221mm                                                                          | (10.2inches)  |
| Height 221mm                                                                                    | (6.88inches)  |
| Approx Maight                                                                                   | (8.70inches)  |
| Approx weight 17.7                                                                              | 'kg (39.0lbs) |
| Terminal                                                                                        | 1             |
| Cell layout                                                                                     | 0             |
| Hold-Down                                                                                       | B1            |
| Case Black                                                                                      | -PP Material  |
| Cover Black                                                                                     | -PP Material  |
| Handle                                                                                          | TS1           |