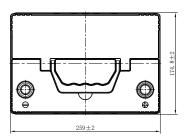

## **CHARACTERISTICS**

| Dimension Width Height 174.8mm   Account Weight 221mm                                           | ecifications  |
|-------------------------------------------------------------------------------------------------|---------------|
| Reserve Capacity   Cold Cranking Amps@0°F (-18°C)   Length 259mm   Width 174.8mm   Height 221mm | 12V           |
| Cold Cranking Amps@0°F (-18°C)   Length 259mm   Width 174.8mm   Height 221mm                    | 70Ah          |
| Dimension Length 259mm   Height 174.8mm   Height 221mm                                          | 118min        |
| Dimension Width 174.8mm   Height 221mm                                                          | 600A          |
| Dimension Height 221mm                                                                          | (10.2inches)  |
| Height 221mm                                                                                    | (6.88inches)  |
| Approx Maight                                                                                   | (8.70inches)  |
| Approx weight 17.7                                                                              | 'kg (39.0lbs) |
| Terminal                                                                                        | 1             |
| Cell layout                                                                                     | 0             |
| Hold-Down                                                                                       | B1            |
| Case Black                                                                                      | -PP Material  |
| Cover Black                                                                                     | -PP Material  |
| Handle                                                                                          | TS1           |