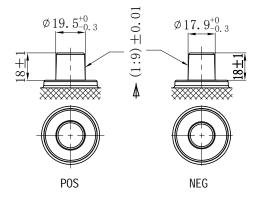

## **CHARACTERISTICS**

| Item                           |        | Specifications       |
|--------------------------------|--------|----------------------|
| Nominal Voltage                |        | 12V                  |
| Nominal Capacity (20HR)        |        | 85Ah                 |
| Reserve Capacity               |        | 148min               |
| Cold Cranking Amps@0°F (-18°C) |        | 550A                 |
|                                | Length | 504mm (19.8inches)   |
| Dimension                      | Width  | 183.5mm (7.22inches) |
|                                | Height | 223mm (8.78inches)   |
| Approx Weight                  |        | 29.1kg (64.2lbs)     |
| Terminal                       |        | 1                    |
| Cell layout                    |        | 4                    |
| Hold-Down                      |        | В0                   |
| Case                           |        | Black-PP Material    |
| Cover                          |        | Black-PP Material    |
| Handle                         |        | TS8                  |
|                                |        |                      |