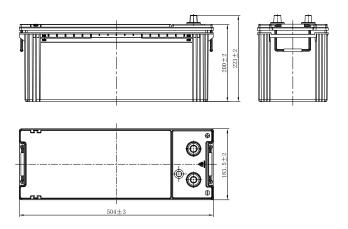

## **CHARACTERISTICS**

| Item                           |        | Specifications       |
|--------------------------------|--------|----------------------|
| Nominal Voltage                |        | 12V                  |
| Nominal Capacity (20HR)        |        | 85Ah                 |
| Reserve Capacity               |        | 148min               |
| Cold Cranking Amps@0°F (-18°C) |        | 550A                 |
|                                | Length | 504mm (19.8inches)   |
| Dimension                      | Width  | 183.5mm (7.22inches) |
|                                | Height | 223mm (8.78inches)   |
| Approx Weight                  |        | 29.1kg (64.2lbs)     |
| Terminal                       |        | 1                    |
| Cell layout                    |        | 4                    |
| Hold-Down                      |        | В0                   |
| Case                           |        | Black-PP Material    |
| Cover                          |        | Black-PP Material    |
| Handle                         |        | TS8                  |
|                                |        |                      |