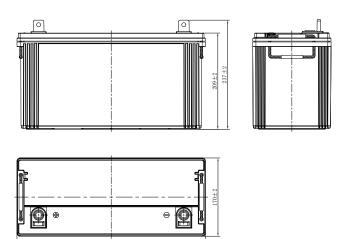

#### **CHARACTERISTICS**

| Dimension Width 170r                                                                   | Specifications   |
|----------------------------------------------------------------------------------------|------------------|
| Reserve Capacity   Cold Cranking Amps@0°F (-18°C)   Length 408r   Dimension Width 170r | 12V              |
| Cold Cranking Amps@0°F (-18°C)   Length 408r   Width 170r                              | 90Ah             |
| Length 408r   Dimension Width 170r                                                     | 158min           |
| Dimension Width 170r                                                                   | 670A             |
| Dimension                                                                              | nm (16.1inches)  |
|                                                                                        | nm (6.69inches)  |
|                                                                                        | nm (9.33inches)  |
| Approx Weight                                                                          | 24.9kg (54.9lbs) |
| Terminal                                                                               | 4                |
| Cell layout                                                                            | 1                |
| Hold-Down                                                                              | В0               |
| Case                                                                                   | lack-PP Material |
| Cover                                                                                  | lack-PP Material |
| Handle                                                                                 | TS8              |

# Ø9±0.5 7.3