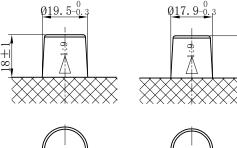

## **CHARACTERISTICS**

|                     | Specifications                                                           |
|---------------------|--------------------------------------------------------------------------|
| age                 | 12V                                                                      |
| acity (20HR)        | 90Ah                                                                     |
| pacity              | 158min                                                                   |
| ng Amps@0°F (-18°C) | 670A                                                                     |
| Length              | 408mm (16.1inches)                                                       |
| Width               | 170mm (6.69inches)                                                       |
| Dimension Height    | 233mm (9.17inches)                                                       |
| ht                  | 24.8kg (54.7lbs)                                                         |
|                     | 1                                                                        |
|                     | 1                                                                        |
|                     | B0                                                                       |
|                     | Black-PP Material                                                        |
|                     | Black-PP Material                                                        |
|                     | TS8                                                                      |
|                     | acity (20HR)<br>acity<br>g Amps@0°F (-18°C)<br>Length<br>Width<br>Height |