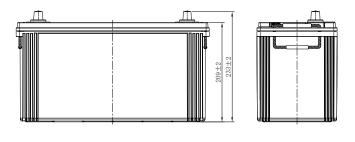

## **CHARACTERISTICS**

|                     | Specifications                                                           |
|---------------------|--------------------------------------------------------------------------|
| age                 | 12V                                                                      |
| acity (20HR)        | 90Ah                                                                     |
| pacity              | 158min                                                                   |
| ng Amps@0°F (-18°C) | 670A                                                                     |
| Length              | 408mm (16.1inches)                                                       |
| Width               | 170mm (6.69inches)                                                       |
| Dimension Height    | 233mm (9.17inches)                                                       |
| ht                  | 24.8kg (54.7lbs)                                                         |
|                     | 1                                                                        |
|                     | 1                                                                        |
|                     | B0                                                                       |
|                     | Black-PP Material                                                        |
|                     | Black-PP Material                                                        |
|                     | TS8                                                                      |
|                     | acity (20HR)<br>acity<br>g Amps@0°F (-18°C)<br>Length<br>Width<br>Height |