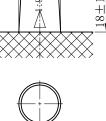

## **CHARACTERISTICS**

|                     | Specifications                                                           |
|---------------------|--------------------------------------------------------------------------|
| age                 | 12V                                                                      |
| acity (20HR)        | 90Ah                                                                     |
| pacity              | 158min                                                                   |
| ng Amps@0°F (-18°C) | 670A                                                                     |
| Length              | 408mm (16.1inches)                                                       |
| Width               | 170mm (6.69inches)                                                       |
| Dimension Height    | 233mm (9.17inches)                                                       |
| ht                  | 24.8kg (54.7lbs)                                                         |
|                     | 1                                                                        |
|                     | 1                                                                        |
|                     | B0                                                                       |
|                     | Black-PP Material                                                        |
|                     | Black-PP Material                                                        |
|                     | TS8                                                                      |
|                     | acity (20HR)<br>acity<br>g Amps@0°F (-18°C)<br>Length<br>Width<br>Height |