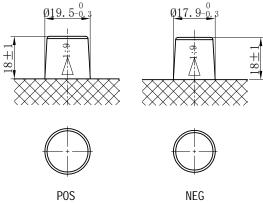

## **CHARACTERISTICS**

| Item                           |        | Specifications       |
|--------------------------------|--------|----------------------|
| Nominal Voltage                |        | 12V                  |
| Nominal Capacity (20HR)        |        | 80Ah                 |
| Reserve Capacity               |        | 138min               |
| Cold Cranking Amps@0°F (-18°C) |        | 660A                 |
|                                | Length | 259mm (10.2inches)   |
| Dimension                      | Width  | 174.8mm (6.88inches) |
|                                | Height | 221mm (8.70inches)   |
| Approx Weight                  |        | 18.9kg (41.7lbs)     |
| Terminal                       |        | 1                    |
| Cell layout                    |        | 0                    |
| Hold-Down                      |        | B1                   |
| Case                           |        | Black-PP Material    |
| Cover                          |        | Black-PP Material    |
| Handle                         |        | TS1                  |
|                                |        |                      |