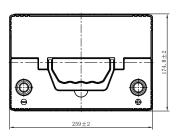

## **CHARACTERISTICS**

| Item                           |        | Specifications       |
|--------------------------------|--------|----------------------|
| Nominal Voltage                |        | 12V                  |
| Nominal Capacity (20HR)        |        | 80Ah                 |
| Reserve Capacity               |        | 138min               |
| Cold Cranking Amps@0°F (-18°C) |        | 660A                 |
|                                | Length | 259mm (10.2inches)   |
| Dimension                      | Width  | 174.8mm (6.88inches) |
|                                | Height | 221mm (8.70inches)   |
| Approx Weight                  |        | 18.9kg (41.7lbs)     |
| Terminal                       |        | 1                    |
| Cell layout                    |        | 0                    |
| Hold-Down                      |        | B1                   |
| Case                           |        | Black-PP Material    |
| Cover                          |        | Black-PP Material    |
| Handle                         |        | TS1                  |
|                                |        |                      |