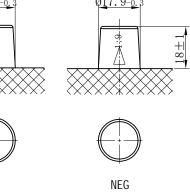

## **CHARACTERISTICS**

| Item                           |        | Specifications       |
|--------------------------------|--------|----------------------|
| Nominal Voltage                |        | 12V                  |
| Nominal Capacity (20HR)        |        | 80Ah                 |
| Reserve Capacity               |        | 138min               |
| Cold Cranking Amps@0°F (-18°C) |        | 660A                 |
|                                | Length | 259mm (10.2inches)   |
| Dimension                      | Width  | 174.8mm (6.88inches) |
|                                | Height | 221mm (8.70inches)   |
| Approx Weight                  |        | 18.9kg (41.7lbs)     |
| Terminal                       |        | 1                    |
| Cell layout                    |        | 0                    |
| Hold-Down                      |        | B1                   |
| Case                           |        | Black-PP Material    |
| Cover                          |        | Black-PP Material    |
| Handle                         |        | TS1                  |
|                                |        |                      |