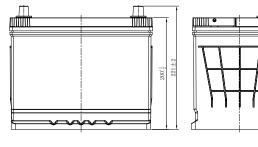

## 90D26L (12V80Ah)

## **CHARACTERISTICS**

| Item                           |        | Specifications       |
|--------------------------------|--------|----------------------|
| Nominal Voltage                |        | 12V                  |
| Nominal Capacity (20HR)        |        | 80Ah                 |
| Reserve Capacity               |        | 138min               |
| Cold Cranking Amps@0°F (-18°C) |        | 660A                 |
|                                | Length | 259mm (10.2inches)   |
| Dimension                      | Width  | 174.8mm (6.88inches) |
|                                | Height | 221mm (8.70inches)   |
| Approx Weight                  |        | 18.9kg (41.7lbs)     |
| Terminal                       |        | 1                    |
| Cell layout                    |        | 0                    |
| Hold-Down                      |        | B1                   |
| Case                           |        | Black-PP Material    |
| Cover                          |        | Black-PP Material    |
| Handle                         |        | TS1                  |
|                                |        |                      |