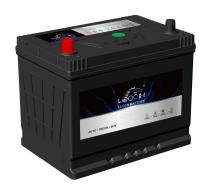

## **FLOODED BATTERY**

90D26R (12V80Ah)

## **APPLICATIONS**

- •Car start
- •EV/HEV
- •Engine start

## **GENERAL FEATURES**

- ·High capacity and high CCA
- Long life
- •Advanced lead-calcium alloy technology, maintenance-free design
- •Patented venting system bring less water loss and prevent acid leakage
- •OE quality certification