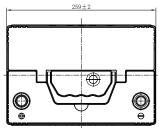

## **CHARACTERISTICS**

| Item                           |        | Specifications      |
|--------------------------------|--------|---------------------|
| Nominal Voltage                |        | 12V                 |
| Nominal Capacity (20HR)        |        | 80Ah                |
| Reserve Capacity               |        | 138min              |
| Cold Cranking Amps@0°F (-18°C) |        | 660A                |
|                                | Length | 259mm(10.2inches)   |
| Dimension                      | Width  | 174.8mm(6.88inches) |
|                                | Height | 221mm(8.70inches)   |
| Approx Weight                  |        | 18.9kg(41.7lbs)     |
| Terminal                       |        | 1                   |
| Cell layout                    |        | 1                   |
| Hold-Down                      |        | B1                  |
| Case                           |        | Black-PP Material   |
| Cover                          |        | Black-PP Material   |
| Handle                         |        | TS1                 |
|                                |        |                     |