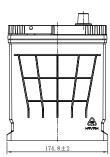

## **CHARACTERISTICS**

| Item                           |        | Specifications      |
|--------------------------------|--------|---------------------|
| Nominal Voltage                |        | 12V                 |
| Nominal Capacity (20HR)        |        | 80Ah                |
| Reserve Capacity               |        | 138min              |
| Cold Cranking Amps@0°F (-18°C) |        | 660A                |
|                                | Length | 259mm(10.2inches)   |
| Dimension                      | Width  | 174.8mm(6.88inches) |
|                                | Height | 221mm(8.70inches)   |
| Approx Weight                  |        | 18.9kg(41.7lbs)     |
| Terminal                       |        | 1                   |
| Cell layout                    |        | 1                   |
| Hold-Down                      |        | B1                  |
| Case                           |        | Black-PP Material   |
| Cover                          |        | Black-PP Material   |
| Handle                         |        | TS1                 |
|                                |        |                     |