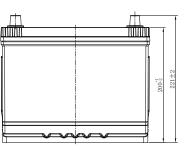

## **CHARACTERISTICS**

| Item                           |        | Specifications      |
|--------------------------------|--------|---------------------|
| Nominal Voltage                |        | 12V                 |
| Nominal Capacity (20HR)        |        | 80Ah                |
| Reserve Capacity               |        | 138min              |
| Cold Cranking Amps@0°F (-18°C) |        | 660A                |
|                                | Length | 259mm(10.2inches)   |
| Dimension                      | Width  | 174.8mm(6.88inches) |
|                                | Height | 221mm(8.70inches)   |
| Approx Weight                  |        | 18.9kg(41.7lbs)     |
| Terminal                       |        | 1                   |
| Cell layout                    |        | 1                   |
| Hold-Down                      |        | B1                  |
| Case                           |        | Black-PP Material   |
| Cover                          |        | Black-PP Material   |
| Handle                         |        | TS1                 |
|                                |        |                     |