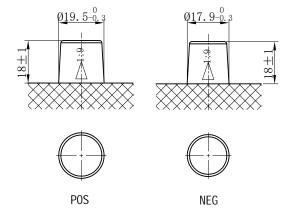

## **CHARACTERISTICS**

| Item                           |        | Specifications      |
|--------------------------------|--------|---------------------|
| Nominal Voltage                |        | 12V                 |
| Nominal Capacity (20HR)        |        | 80Ah                |
| Reserve Capacity               |        | 138min              |
| Cold Cranking Amps@0°F (-18°C) |        | 660A                |
|                                | Length | 259mm(10.2inches)   |
| Dimension                      | Width  | 174.8mm(6.88inches) |
|                                | Height | 221mm(8.70inches)   |
| Approx Weight                  |        | 18.9kg(41.7lbs)     |
| Terminal                       |        | 1                   |
| Cell layout                    |        | 1                   |
| Hold-Down                      |        | B1                  |
| Case                           |        | Black-PP Material   |
| Cover                          |        | Black-PP Material   |
| Handle                         |        | TS1                 |
|                                |        |                     |