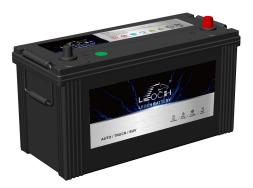

## **FLOODED BATTERY** 90E41L (12V95Ah)

## **CHARACTERISTICS**

|                    | Specifications                                                           |
|--------------------|--------------------------------------------------------------------------|
| age                | 12V                                                                      |
| acity (20HR)       | 95Ah                                                                     |
| acity              | 169min                                                                   |
| g Amps@0°F (-18°C) | 700A                                                                     |
| Length             | 408mm(16.1inches)                                                        |
| Width              | 170mm(6.69inches)                                                        |
| Dimension Height   | 233mm(9.17inches)                                                        |
| ht                 | 25.3kg(55.8lbs)                                                          |
|                    | 1                                                                        |
|                    | 0                                                                        |
|                    | B0                                                                       |
|                    | Black-PP Material                                                        |
|                    | Black-PP Material                                                        |
|                    | TS8                                                                      |
|                    | acity (20HR)<br>acity<br>g Amps@0°F (-18°C)<br>Length<br>Width<br>Height |