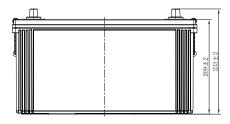

## **CHARACTERISTICS**

|                    | Specifications                                                           |
|--------------------|--------------------------------------------------------------------------|
| age                | 12V                                                                      |
| acity (20HR)       | 95Ah                                                                     |
| acity              | 169min                                                                   |
| g Amps@0°F (-18°C) | 700A                                                                     |
| Length             | 408mm(16.1inches)                                                        |
| Width              | 170mm(6.69inches)                                                        |
| Dimension Height   | 233mm(9.17inches)                                                        |
| ht                 | 25.3kg(55.8lbs)                                                          |
|                    | 1                                                                        |
|                    | 0                                                                        |
|                    | B0                                                                       |
|                    | Black-PP Material                                                        |
|                    | Black-PP Material                                                        |
|                    | TS8                                                                      |
|                    | acity (20HR)<br>acity<br>g Amps@0°F (-18°C)<br>Length<br>Width<br>Height |