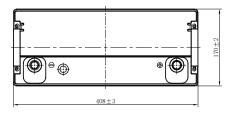

## **CHARACTERISTICS**

|                    | Specifications                                                           |
|--------------------|--------------------------------------------------------------------------|
| age                | 12V                                                                      |
| acity (20HR)       | 95Ah                                                                     |
| acity              | 169min                                                                   |
| g Amps@0°F (-18°C) | 700A                                                                     |
| Length             | 408mm(16.1inches)                                                        |
| Width              | 170mm(6.69inches)                                                        |
| Dimension Height   | 233mm(9.17inches)                                                        |
| ht                 | 25.3kg(55.8lbs)                                                          |
|                    | 1                                                                        |
|                    | 0                                                                        |
|                    | B0                                                                       |
|                    | Black-PP Material                                                        |
|                    | Black-PP Material                                                        |
|                    | TS8                                                                      |
|                    | acity (20HR)<br>acity<br>g Amps@0°F (-18°C)<br>Length<br>Width<br>Height |