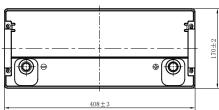

## **CHARACTERISTICS**

| Item                           |        | Specifications     |
|--------------------------------|--------|--------------------|
| Nominal Voltage                |        | 12V                |
| Nominal Capacity (20HR)        |        | 95Ah               |
| Reserve Capacity               |        | 169min             |
| Cold Cranking Amps@0°F (-18°C) |        | 700A               |
| Dimension                      | Length | 408mm (16.1inches) |
|                                | Width  | 170mm (6.69inches) |
|                                | Height | 233mm (9.17inches) |
| Approx Weight                  |        | 25.3kg (55.8lbs)   |
| Terminal                       |        | 1                  |
| Cell layout                    |        | 0                  |
| Hold-Down                      |        | В0                 |
| Case                           |        | Black-PP Material  |
| Cover                          |        | Black-PP Material  |
| Handle                         |        | TS8                |
|                                |        |                    |