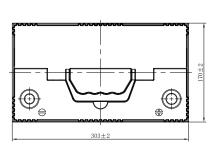

## **CHARACTERISTICS**

| Item                           |        | Specifications     |
|--------------------------------|--------|--------------------|
| Nominal Voltage                |        | 12V                |
| Nominal Capacity (20HR)        |        | 80Ah               |
| Reserve Capacity               |        | 138min             |
| Cold Cranking Amps@0°F (-18°C) |        | 630A               |
| Dimension                      | Length | 303mm (11.9inches) |
|                                | Width  | 170mm (6.69inches) |
|                                | Height | 222mm (8.74inches) |
| Approx Weight                  |        | 20.2kg (44.5lbs)   |
| Terminal                       |        |                    |
| Cell layout                    |        | 0                  |
| Hold-Down                      |        | B1                 |
| Case                           |        | Black-PP Material  |
| Cover                          |        | Black-PP Material  |
| Handle                         |        | TS1                |

## POS NEG

- ·High capacity and high CCA
- Long life
- •Advanced lead-calcium alloy technology, maintenance-free design

 $222 \pm 2$ 

- •Patented venting system bring less water loss and prevent acid leakage
- •OE quality certification