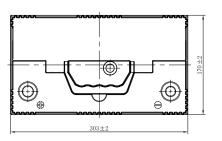

## **CHARACTERISTICS**

| Item                           |        | Specifications     |
|--------------------------------|--------|--------------------|
| Nominal Voltage                |        | 12V                |
| Nominal Capacity (20HR)        |        | 80Ah               |
| Reserve Capacity               |        | 138min             |
| Cold Cranking Amps@0°F (-18°C) |        | 630A               |
| Dimension                      | Length | 303mm (11.9inches) |
|                                | Width  | 170mm (6.69inches) |
|                                | Height | 222mm (8.74inches) |
| Approx Weight                  |        | 20.2kg (44.5lbs)   |
| Terminal                       |        | 1                  |
| Cell layout                    |        | 1                  |
| Hold-Down                      |        | B1                 |
| Case                           |        | Black-PP Material  |
| Cover                          |        | Black-PP Material  |
| Handle                         |        | TS1                |