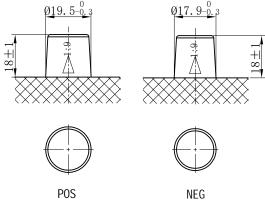

## **CHARACTERISTICS**

| Item                           |        | Specifications     |
|--------------------------------|--------|--------------------|
| Nominal Voltage                |        | 12V                |
| Nominal Capacity (20HR)        |        | 80Ah               |
| Reserve Capacity               |        | 138min             |
| Cold Cranking Amps@0°F (-18°C) |        | 630A               |
| Dimension                      | Length | 303mm (11.9inches) |
|                                | Width  | 170mm (6.69inches) |
|                                | Height | 222mm (8.74inches) |
| Approx Weight                  |        | 20.2kg (44.5lbs)   |
| Terminal                       |        | 1                  |
| Cell layout                    |        | 1                  |
| Hold-Down                      |        | B1                 |
| Case                           |        | Black-PP Material  |
| Cover                          |        | Black-PP Material  |
| Handle                         |        | TS1                |