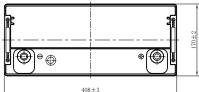

## **CHARACTERISTICS**

| Nominal Voltage  Nominal Capacity (20HR)  Reserve Capacity  Cold Cranking Amps@0°F (-18°C)  Length  Width | 12V<br>100Ah<br>179min<br>750A<br>408mm(16.1inches) |
|-----------------------------------------------------------------------------------------------------------|-----------------------------------------------------|
| Reserve Capacity  Cold Cranking Amps@0°F (-18°C)  Length  Width                                           | 750A                                                |
| Cold Cranking Amps@0°F (-18°C)  Length  Width                                                             | 750A                                                |
| Length                                                                                                    |                                                     |
| Width                                                                                                     | 408mm(16 1inches)                                   |
| Width                                                                                                     | 40011111(10.111101103)                              |
| Dimension Vildui                                                                                          | 170mm(6.69inches)                                   |
| Height                                                                                                    | 233mm(9.17inches)                                   |
| Approx Weight                                                                                             | 25.9kg(57.1lbs)                                     |
| Terminal                                                                                                  | 1                                                   |
| Cell layout                                                                                               | 0                                                   |
| Hold-Down                                                                                                 | В0                                                  |
| Case                                                                                                      | Black-PP Material                                   |
| Cover                                                                                                     | Black-PP Material                                   |
| Handle                                                                                                    | TS8                                                 |