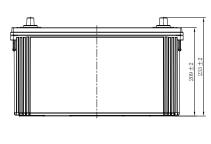

## **CHARACTERISTICS**

| Nominal Voltage  Nominal Capacity (20HR)  Reserve Capacity  Cold Cranking Amps@0°F (-18°C)  Length  Width | 12V<br>100Ah<br>179min<br>750A<br>408mm(16.1inches) |
|-----------------------------------------------------------------------------------------------------------|-----------------------------------------------------|
| Reserve Capacity  Cold Cranking Amps@0°F (-18°C)  Length  Width                                           | 750A                                                |
| Cold Cranking Amps@0°F (-18°C)  Length  Width                                                             | 750A                                                |
| Length                                                                                                    |                                                     |
| Width                                                                                                     | 408mm(16 1inches)                                   |
| Width                                                                                                     | 40011111(10.111101103)                              |
| Dimension Vildui                                                                                          | 170mm(6.69inches)                                   |
| Height                                                                                                    | 233mm(9.17inches)                                   |
| Approx Weight                                                                                             | 25.9kg(57.1lbs)                                     |
| Terminal                                                                                                  | 1                                                   |
| Cell layout                                                                                               | 0                                                   |
| Hold-Down                                                                                                 | В0                                                  |
| Case                                                                                                      | Black-PP Material                                   |
| Cover                                                                                                     | Black-PP Material                                   |
| Handle                                                                                                    | TS8                                                 |