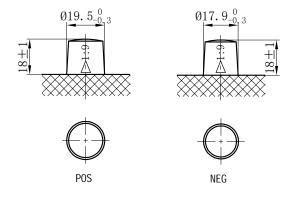

## **CHARACTERISTICS**

| Nominal Voltage  Nominal Capacity (20HR)  Reserve Capacity  Cold Cranking Amps@0°F (-18°C)  Length  Width | 12V<br>100Ah<br>179min<br>750A<br>408mm(16.1inches) |
|-----------------------------------------------------------------------------------------------------------|-----------------------------------------------------|
| Reserve Capacity  Cold Cranking Amps@0°F (-18°C)  Length  Width                                           | 750A                                                |
| Cold Cranking Amps@0°F (-18°C)  Length  Width                                                             | 750A                                                |
| Length                                                                                                    |                                                     |
| Width                                                                                                     | 408mm(16 1inches)                                   |
| Width                                                                                                     | 40011111(10.111101103)                              |
| Dimension Vildui                                                                                          | 170mm(6.69inches)                                   |
| Height                                                                                                    | 233mm(9.17inches)                                   |
| Approx Weight                                                                                             | 25.9kg(57.1lbs)                                     |
| Terminal                                                                                                  | 1                                                   |
| Cell layout                                                                                               | 0                                                   |
| Hold-Down                                                                                                 | В0                                                  |
| Case                                                                                                      | Black-PP Material                                   |
| Cover                                                                                                     | Black-PP Material                                   |
| Handle                                                                                                    | TS8                                                 |