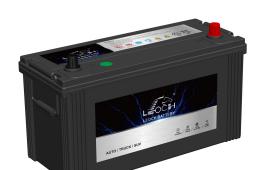

## **FLOODED BATTERY**

95E41L (12V100Ah)

## **CHARACTERISTICS**

| Nominal Voltage  Nominal Capacity (20HR)  Reserve Capacity  Cold Cranking Amps@0°F (-18°C)  Length  Width | 12V<br>100Ah<br>179min<br>750A<br>408mm(16.1inches) |
|-----------------------------------------------------------------------------------------------------------|-----------------------------------------------------|
| Reserve Capacity  Cold Cranking Amps@0°F (-18°C)  Length  Width                                           | 750A                                                |
| Cold Cranking Amps@0°F (-18°C)  Length  Width                                                             | 750A                                                |
| Length                                                                                                    |                                                     |
| Width                                                                                                     | 408mm(16 1inches)                                   |
| Width                                                                                                     | 40011111(10.111101103)                              |
| Dimension Vildui                                                                                          | 170mm(6.69inches)                                   |
| Height                                                                                                    | 233mm(9.17inches)                                   |
| Approx Weight                                                                                             | 25.9kg(57.1lbs)                                     |
| Terminal                                                                                                  | 1                                                   |
| Cell layout                                                                                               | 0                                                   |
| Hold-Down                                                                                                 | В0                                                  |
| Case                                                                                                      | Black-PP Material                                   |
| Cover                                                                                                     | Black-PP Material                                   |
| Handle                                                                                                    | TS8                                                 |