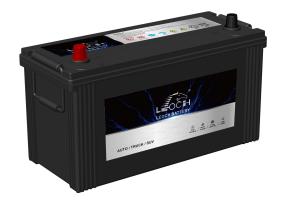

## 95E41R (12V100Ah)

# 33L411X (12V 100AII

# POS NEG

- ·High capacity and high CCA
- Long life
- •Advanced lead-calcium alloy technology, maintenance-free design
- •Patented venting system bring less water loss and prevent acid leakage
- •OE quality certification