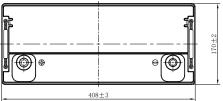

### **CHARACTERISTICS**

| Item                           |        | Specifications     |
|--------------------------------|--------|--------------------|
| Nominal Voltage                |        | 12V                |
| Nominal Capacity (20HR)        |        | 100Ah              |
| Reserve Capacity               |        | 179min             |
| Cold Cranking Amps@0°F (-18°C) |        | 750A               |
|                                | Length | 408mm (16.1inches) |
| Dimension                      | Width  | 170mm (6.69inches) |
|                                | Height | 233mm (9.17inches) |
| Approx Weight                  |        | 25.9kg (57.1lbs)   |
| Terminal                       |        | 1                  |
| Cell layout                    |        | 1                  |
| Hold-Down                      |        | В0                 |
| Case                           |        | Black-PP Material  |
| Cover                          |        | Black-PP Material  |
| Handle                         |        | TS8                |