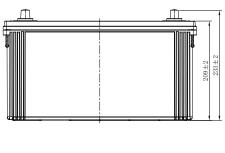

### **CHARACTERISTICS**

| Item                           |        | Specifications     |
|--------------------------------|--------|--------------------|
| Nominal Voltage                |        | 12V                |
| Nominal Capacity (20HR)        |        | 100Ah              |
| Reserve Capacity               |        | 179min             |
| Cold Cranking Amps@0°F (-18°C) |        | 750A               |
|                                | Length | 408mm (16.1inches) |
| Dimension                      | Width  | 170mm (6.69inches) |
|                                | Height | 233mm (9.17inches) |
| Approx Weight                  |        | 25.9kg (57.1lbs)   |
| Terminal                       |        | 1                  |
| Cell layout                    |        | 1                  |
| Hold-Down                      |        | В0                 |
| Case                           |        | Black-PP Material  |
| Cover                          |        | Black-PP Material  |
| Handle                         |        | TS8                |