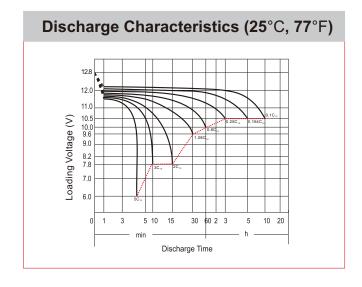

| 13.50V~13.80V at 25°C (77°F)                                                                    |                              |
| Capacity affected by Temperature | 40°C (104°F)                                                                                    | 106%                         |
|                                  | 25°C (77°F)                                                                                     | 100%                         |
|                                  | 0°C (32°F)                                                                                      | 86%                          |
|                                  | -15°C (5°F)                                                                                     | 65%                          |



Leoch International Technology Ltd.

www.leoch.com

Leoch Batteries Pte Ltd

www.leoch.sg

Leoch Battery Corporation 

www.leochamericas.com

Leoch Europe S.A.



<sup>\*</sup>Values are subject to variation of +/- 5% in normal manufacturing processes.