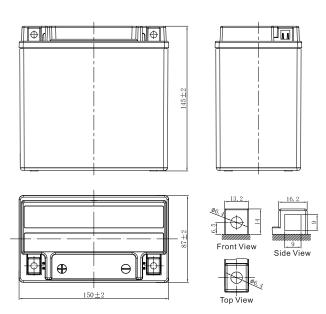

## **CHARACTERISTICS**

| Item                             |                                                                                                 | Specifications               |
|----------------------------------|-------------------------------------------------------------------------------------------------|------------------------------|
| Nominal Voltage                  |                                                                                                 | 12V                          |
| Nominal Capacity (10HR)          |                                                                                                 | 12Ah                         |
| Cold Cranking Perfo              | rmance Amps@0°F (-18°C)                                                                         | 180A                         |
| Dimension<br>(±2mm)              | Length                                                                                          | 150mm (5.91inches)           |
|                                  | Width                                                                                           | 87mm (3.43inches)            |
|                                  | Container Height                                                                                | 145mm (5.71inches)           |
|                                  | Total Height                                                                                    | 145mm (5.71inches)           |
| Battery (with acid)              | Approx Weight                                                                                   | 4.31kg (9.49lbs)             |
| Terminal type                    |                                                                                                 | А                            |
| Battery type                     | HPG Series                                                                                      |                              |
| Voltage<br>Full Charge           | Constant-Voltage Charge:                                                                        |                              |
|                                  | Initial charging current                                                                        | Less than 0.3C <sub>10</sub> |
|                                  | 14.40V~15.00V at 25°C (77°F)                                                                    |                              |
|                                  | Charging time                                                                                   | 15~18h                       |
|                                  | Constant-Current Charge:                                                                        |                              |
|                                  | Charging current 0.1C <sub>10</sub> , when charging voltage up to 14.40V, continue to charge 4h |                              |
| Floating Charge<br>Voltage       | Initial charging current                                                                        | Unlimited                    |
|                                  | 13.50V~13.80V at 25°C (77°F)                                                                    |                              |
| Capacity affected by Temperature | 40°C (104°F)                                                                                    | 106%                         |
|                                  | 25°C (77°F)                                                                                     | 100%                         |
|                                  | 0°C (32°F)                                                                                      | 86%                          |
|                                  | -15°C (5°F)                                                                                     | 65%                          |