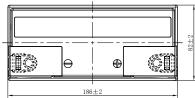

## CHARACTERISTICS

| Item                             |                                                                                                 | Specifications               |
|----------------------------------|-------------------------------------------------------------------------------------------------|------------------------------|
| Nominal Voltage                  |                                                                                                 | 12V                          |
| Nominal Capacity (10HR)          |                                                                                                 | 18Ah                         |
| Cold Cranking Perfo              | rmance Amps@0°F (-18°C)                                                                         | 230A                         |
| Dimension<br>(±2mm)              | Length                                                                                          | 186mm (7.32inches)           |
|                                  | Width                                                                                           | 82mm (3.23inches)            |
|                                  | Container Height                                                                                | 171mm (6.73inches)           |
|                                  | Total Height                                                                                    | 171mm (6.73inches)           |
| Battery (with acid)              | Approx Weight                                                                                   | 5.55kg (12.2lbs)             |
| Terminal type                    |                                                                                                 | G                            |
| Battery type                     | HPG Series                                                                                      |                              |
| Voltage<br>Full Charge           | Constant-Voltage Charge:                                                                        |                              |
|                                  | Initial charging current                                                                        | Less than 0.3C <sub>10</sub> |
|                                  | 14.40V~15.00V at 25°C (77°F)                                                                    |                              |
|                                  | Charging time                                                                                   | 15~18h                       |
|                                  | Constant-Current Charge:                                                                        |                              |
|                                  | Charging current 0.1C <sub>10</sub> , when charging voltage up to 14.40V, continue to charge 4h |                              |
| Floating Charge<br>Voltage       | Initial charging current                                                                        | Unlimited                    |
|                                  | 13.50V~13.80V at 25°C (77°F)                                                                    |                              |
| Capacity affected by Temperature | 40°C (104°F)                                                                                    | 106%                         |
|                                  | 25°C (77°F)                                                                                     | 100%                         |
|                                  | 0°C (32°F)                                                                                      | 86%                          |
|                                  | -15°C (5°F)                                                                                     | 65%                          |