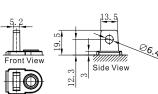

## CHARACTERISTICS

| Item                             |                                                                                                 | Specifications               |
|----------------------------------|-------------------------------------------------------------------------------------------------|------------------------------|
| Nominal Voltage                  |                                                                                                 | 12V                          |
| Nominal Capacity (10HR)          |                                                                                                 | 18Ah                         |
| Cold Cranking Perfo              | rmance Amps@0°F (-18°C)                                                                         | 230A                         |
| Dimension<br>(±2mm)              | Length                                                                                          | 186mm (7.32inches)           |
|                                  | Width                                                                                           | 82mm (3.23inches)            |
|                                  | Container Height                                                                                | 171mm (6.73inches)           |
|                                  | Total Height                                                                                    | 171mm (6.73inches)           |
| Battery (with acid)              | Approx Weight                                                                                   | 5.55kg (12.2lbs)             |
| Terminal type                    |                                                                                                 | G                            |
| Battery type                     | HPG Series                                                                                      |                              |
| Voltage<br>Full Charge           | Constant-Voltage Charge:                                                                        |                              |
|                                  | Initial charging current                                                                        | Less than 0.3C <sub>10</sub> |
|                                  | 14.40V~15.00V at 25°C (77°F)                                                                    |                              |
|                                  | Charging time                                                                                   | 15~18h                       |
|                                  | Constant-Current Charge:                                                                        |                              |
|                                  | Charging current 0.1C <sub>10</sub> , when charging voltage up to 14.40V, continue to charge 4h |                              |
| Floating Charge<br>Voltage       | Initial charging current                                                                        | Unlimited                    |
|                                  | 13.50V~13.80V at 25°C (77°F)                                                                    |                              |
| Capacity affected by Temperature | 40°C (104°F)                                                                                    | 106%                         |
|                                  | 25°C (77°F)                                                                                     | 100%                         |
|                                  | 0°C (32°F)                                                                                      | 86%                          |
|                                  | -15°C (5°F)                                                                                     | 65%                          |