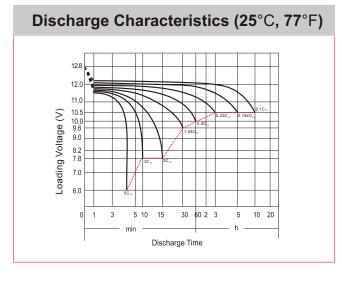

## CHARACTERISTICS

| Item                             |                                                                                                 | Specifications               |
|----------------------------------|-------------------------------------------------------------------------------------------------|------------------------------|
| Nominal Voltage                  |                                                                                                 | 12V                          |
| Nominal Capacity (10HR)          |                                                                                                 | 18Ah                         |
| Cold Cranking Perfo              | rmance Amps@0°F (-18°C)                                                                         | 230A                         |
| Dimension<br>(±2mm)              | Length                                                                                          | 186mm (7.32inches)           |
|                                  | Width                                                                                           | 82mm (3.23inches)            |
|                                  | Container Height                                                                                | 171mm (6.73inches)           |
|                                  | Total Height                                                                                    | 171mm (6.73inches)           |
| Battery (with acid)              | Approx Weight                                                                                   | 5.55kg (12.2lbs)             |
| Terminal type                    |                                                                                                 | G                            |
| Battery type                     | HPG Series                                                                                      |                              |
| Voltage<br>Full Charge           | Constant-Voltage Charge:                                                                        |                              |
|                                  | Initial charging current                                                                        | Less than 0.3C <sub>10</sub> |
|                                  | 14.40V~15.00V at 25°C (77°F)                                                                    |                              |
|                                  | Charging time                                                                                   | 15~18h                       |
|                                  | Constant-Current Charge:                                                                        |                              |
|                                  | Charging current 0.1C <sub>10</sub> , when charging voltage up to 14.40V, continue to charge 4h |                              |
| Floating Charge<br>Voltage       | Initial charging current                                                                        | Unlimited                    |
|                                  | 13.50V~13.80V at 25°C (77°F)                                                                    |                              |
| Capacity affected by Temperature | 40°C (104°F)                                                                                    | 106%                         |
|                                  | 25°C (77°F)                                                                                     | 100%                         |
|                                  | 0°C (32°F)                                                                                      | 86%                          |
|                                  | -15°C (5°F)                                                                                     | 65%                          |