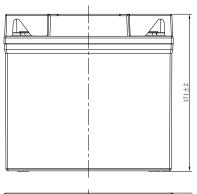

## CHARACTERISTICS

| Item                             |                                                                                                 | Specifications               |
|----------------------------------|-------------------------------------------------------------------------------------------------|------------------------------|
| Nominal Voltage                  |                                                                                                 | 12V                          |
| Nominal Capacity (10HR)          |                                                                                                 | 18Ah                         |
| Cold Cranking Perfo              | rmance Amps@0°F (-18°C)                                                                         | 230A                         |
| Dimension<br>(±2mm)              | Length                                                                                          | 186mm (7.32inches)           |
|                                  | Width                                                                                           | 82mm (3.23inches)            |
|                                  | Container Height                                                                                | 171mm (6.73inches)           |
|                                  | Total Height                                                                                    | 171mm (6.73inches)           |
| Battery (with acid)              | Approx Weight                                                                                   | 5.55kg (12.2lbs)             |
| Terminal type                    |                                                                                                 | G                            |
| Battery type                     | HPG Series                                                                                      |                              |
| Voltage<br>Full Charge           | Constant-Voltage Charge:                                                                        |                              |
|                                  | Initial charging current                                                                        | Less than 0.3C <sub>10</sub> |
|                                  | 14.40V~15.00V at 25°C (77°F)                                                                    |                              |
|                                  | Charging time                                                                                   | 15~18h                       |
|                                  | Constant-Current Charge:                                                                        |                              |
|                                  | Charging current 0.1C <sub>10</sub> , when charging voltage up to 14.40V, continue to charge 4h |                              |
| Floating Charge<br>Voltage       | Initial charging current                                                                        | Unlimited                    |
|                                  | 13.50V~13.80V at 25°C (77°F)                                                                    |                              |
| Capacity affected by Temperature | 40°C (104°F)                                                                                    | 106%                         |
|                                  | 25°C (77°F)                                                                                     | 100%                         |
|                                  | 0°C (32°F)                                                                                      | 86%                          |
|                                  | -15°C (5°F)                                                                                     | 65%                          |