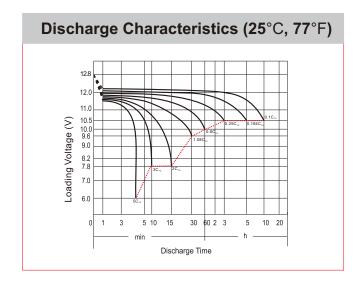

## **CHARACTERISTICS**

| Item                             |                                                                                                 | Specifications               |
|----------------------------------|-------------------------------------------------------------------------------------------------|------------------------------|
| Nominal Voltage                  |                                                                                                 | 12V                          |
| Nominal Capacity (10HR)          |                                                                                                 | 30Ah                         |
| Cold Cranking Perfo              | rmance Amps@0°F (-18°C)                                                                         | 420A                         |
| Dimension<br>(±2mm)              | Length                                                                                          | 170mm (6.69inches)           |
|                                  | Width                                                                                           | 132.5mm (5.22inches)         |
|                                  | Container Height                                                                                | 175mm (6.89inches)           |
|                                  | Total Height                                                                                    | 175mm (6.89inches)           |
| Battery (with acid)              | Approx Weight                                                                                   | 9.90kg (21.8lbs)             |
| Terminal type                    |                                                                                                 | N                            |
| Battery type                     | HPG Series                                                                                      |                              |
| Voltage<br>Full Charge           | Constant-Voltage Charge:                                                                        |                              |
|                                  | Initial charging current                                                                        | Less than 0.3C <sub>10</sub> |
|                                  | 14.40V~15.00V at 25°C (77°F)                                                                    |                              |
|                                  | Charging time                                                                                   | 15~18h                       |
|                                  | Constant-Current Charge:                                                                        |                              |
|                                  | Charging current 0.1C <sub>10</sub> , when charging voltage up to 14.40V, continue to charge 4h |                              |
| Floating Charge<br>Voltage       | Initial charging current                                                                        | Unlimited                    |
|                                  | 13.50V~13.80V at 25°C (77°F)                                                                    |                              |
| Capacity affected by Temperature | 40°C (104°F)                                                                                    | 106%                         |
|                                  | 25°C (77°F)                                                                                     | 100%                         |
|                                  | 0°C (32°F)                                                                                      | 86%                          |
|                                  | -15°C (5°F)                                                                                     | 65%                          |
|                                  |                                                                                                 |                              |