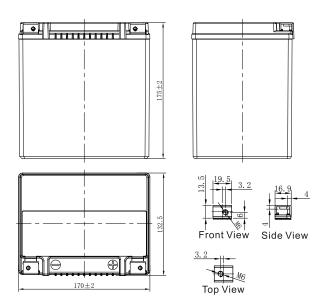

## **CHARACTERISTICS**

| Item                             |                                                                                                 | Specifications               |
|----------------------------------|-------------------------------------------------------------------------------------------------|------------------------------|
| Nominal Voltage                  |                                                                                                 | 12V                          |
| Nominal Capacity (10HR)          |                                                                                                 | 30Ah                         |
| Cold Cranking Perfo              | rmance Amps@0°F (-18°C)                                                                         | 420A                         |
| Dimension<br>(±2mm)              | Length                                                                                          | 170mm (6.69inches)           |
|                                  | Width                                                                                           | 132.5mm (5.22inches)         |
|                                  | Container Height                                                                                | 175mm (6.89inches)           |
|                                  | Total Height                                                                                    | 175mm (6.89inches)           |
| Battery (with acid)              | Approx Weight                                                                                   | 9.90kg (21.8lbs)             |
| Terminal type                    |                                                                                                 | N                            |
| Battery type                     | HPG Series                                                                                      |                              |
| Voltage<br>Full Charge           | Constant-Voltage Charge:                                                                        |                              |
|                                  | Initial charging current                                                                        | Less than 0.3C <sub>10</sub> |
|                                  | 14.40V~15.00V at 25°C (77°F)                                                                    |                              |
|                                  | Charging time                                                                                   | 15~18h                       |
|                                  | Constant-Current Charge:                                                                        |                              |
|                                  | Charging current 0.1C <sub>10</sub> , when charging voltage up to 14.40V, continue to charge 4h |                              |
| Floating Charge<br>Voltage       | Initial charging current                                                                        | Unlimited                    |
|                                  | 13.50V~13.80V at 25°C (77°F)                                                                    |                              |
| Capacity affected by Temperature | 40°C (104°F)                                                                                    | 106%                         |
|                                  | 25°C (77°F)                                                                                     | 100%                         |
|                                  | 0°C (32°F)                                                                                      | 86%                          |
|                                  | -15°C (5°F)                                                                                     | 65%                          |
|                                  |                                                                                                 |                              |