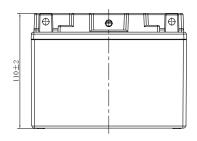

## **CHARACTERISTICS**

| Item                             |                                                                                                 | Specifications               |
|----------------------------------|-------------------------------------------------------------------------------------------------|------------------------------|
| Nominal Voltage                  |                                                                                                 | 12V                          |
| Nominal Capacity (10HR)          |                                                                                                 | 11.2Ah                       |
| Cold Cranking Perfo              | rmance Amps@0°F (-18°C)                                                                         | 210A                         |
| Dimension<br>(±2mm)              | Length                                                                                          | 150mm (5.91inches)           |
|                                  | Width                                                                                           | 88mm (3.46inches)            |
|                                  | Container Height                                                                                | 110mm (4.33inches)           |
|                                  | Total Height                                                                                    | 110mm (4.33inches)           |
| Battery (with acid)              | Approx Weight                                                                                   | 3.82kg (8.41lbs)             |
| Terminal type                    |                                                                                                 | А                            |
| Battery type                     | HPG Series                                                                                      |                              |
| Voltage<br>Full Charge           | Constant-Voltage Charge:                                                                        |                              |
|                                  | Initial charging current                                                                        | Less than 0.3C <sub>10</sub> |
|                                  | 14.40V~15.00V at 25°C (77°F)                                                                    |                              |
|                                  | Charging time                                                                                   | 15~18h                       |
|                                  | Constant-Current Charge:                                                                        |                              |
|                                  | Charging current 0.1C <sub>10</sub> , when charging voltage up to 14.40V, continue to charge 4h |                              |
| Floating Charge<br>Voltage       | Initial charging current                                                                        | Unlimited                    |
|                                  | 13.50V~13.80V at 25°C (77°F)                                                                    |                              |
| Capacity affected by Temperature | 40°C (104°F)                                                                                    | 106%                         |
|                                  | 25°C (77°F)                                                                                     | 100%                         |
|                                  | 0°C (32°F)                                                                                      | 86%                          |
|                                  | -15°C (5°F)                                                                                     | 65%                          |