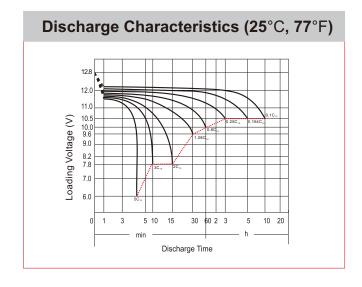

## **CHARACTERISTICS**

| Item                             |                                                                                                 | Specifications               |
|----------------------------------|-------------------------------------------------------------------------------------------------|------------------------------|
| Nominal Voltage                  |                                                                                                 | 12V                          |
| Nominal Capacity (10HR)          |                                                                                                 | 11.2Ah                       |
| Cold Cranking Perfo              | rmance Amps@0°F (-18°C)                                                                         | 210A                         |
| Dimension<br>(±2mm)              | Length                                                                                          | 150mm (5.91inches)           |
|                                  | Width                                                                                           | 88mm (3.46inches)            |
|                                  | Container Height                                                                                | 110mm (4.33inches)           |
|                                  | Total Height                                                                                    | 110mm (4.33inches)           |
| Battery (with acid)              | Approx Weight                                                                                   | 3.82kg (8.41lbs)             |
| Terminal type                    |                                                                                                 | А                            |
| Battery type                     | HPG Series                                                                                      |                              |
| Voltage<br>Full Charge           | Constant-Voltage Charge:                                                                        |                              |
|                                  | Initial charging current                                                                        | Less than 0.3C <sub>10</sub> |
|                                  | 14.40V~15.00V at 25°C (77°F)                                                                    |                              |
|                                  | Charging time                                                                                   | 15~18h                       |
|                                  | Constant-Current Charge:                                                                        |                              |
|                                  | Charging current 0.1C <sub>10</sub> , when charging voltage up to 14.40V, continue to charge 4h |                              |
| Floating Charge<br>Voltage       | Initial charging current                                                                        | Unlimited                    |
|                                  | 13.50V~13.80V at 25°C (77°F)                                                                    |                              |
| Capacity affected by Temperature | 40°C (104°F)                                                                                    | 106%                         |
|                                  | 25°C (77°F)                                                                                     | 100%                         |
|                                  | 0°C (32°F)                                                                                      | 86%                          |
|                                  | -15°C (5°F)                                                                                     | 65%                          |