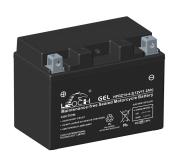

## **MAINTENANCE-FREE MOTORCYCLE BATTERY**

HPGZ14-4-2 (12V11.2Ah)

## **GENERAL FEATURES**

- · Longer lifespan
- · Lower self-discharge
- Totally Maintenance-free
- Shipped pre-charged and ready to install