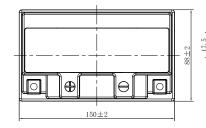

## **CHARACTERISTICS**

| Item                             |                                                                                                 | Specifications               |
|----------------------------------|-------------------------------------------------------------------------------------------------|------------------------------|
| Nominal Voltage                  |                                                                                                 | 12V                          |
| Nominal Capacity (10HR)          |                                                                                                 | 11.2Ah                       |
| Cold Cranking Perfo              | rmance Amps@0°F (-18°C)                                                                         | 210A                         |
| Dimension<br>(±2mm)              | Length                                                                                          | 150mm (5.91inches)           |
|                                  | Width                                                                                           | 88mm (3.46inches)            |
|                                  | Container Height                                                                                | 110mm (4.33inches)           |
|                                  | Total Height                                                                                    | 110mm (4.33inches)           |
| Battery (with acid)              | Approx Weight                                                                                   | 3.82kg (8.41lbs)             |
| Terminal type                    |                                                                                                 | А                            |
| Battery type                     | HPG Series                                                                                      |                              |
| Voltage<br>Full Charge           | Constant-Voltage Charge:                                                                        |                              |
|                                  | Initial charging current                                                                        | Less than 0.3C <sub>10</sub> |
|                                  | 14.40V~15.00V at 25°C (77°F)                                                                    |                              |
|                                  | Charging time                                                                                   | 15~18h                       |
|                                  | Constant-Current Charge:                                                                        |                              |
|                                  | Charging current 0.1C <sub>10</sub> , when charging voltage up to 14.40V, continue to charge 4h |                              |
| Floating Charge<br>Voltage       | Initial charging current                                                                        | Unlimited                    |
|                                  | 13.50V~13.80V at 25°C (77°F)                                                                    |                              |
| Capacity affected by Temperature | 40°C (104°F)                                                                                    | 106%                         |
|                                  | 25°C (77°F)                                                                                     | 100%                         |
|                                  | 0°C (32°F)                                                                                      | 86%                          |
|                                  | -15°C (5°F)                                                                                     | 65%                          |