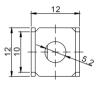

## **Physical Specification**

| - A Contract of the second |                              |                             |
|----------------------------------------------------------------------------------------------------------------|------------------------------|-----------------------------|
| Nominal Voltage                                                                                                |                              | 12.8V                       |
| Nominal Capacity                                                                                               |                              | 1.6Ah                       |
| Dimension                                                                                                      | Length                       | 113 $\pm$ 2mm (4.45 inches) |
|                                                                                                                | Width                        | 70 $\pm$ 2mm (2.76 inches)  |
|                                                                                                                | Container Height             | $85\pm2$ mm (3.35 inches)   |
|                                                                                                                | Total Height (with Terminal) | $85\pm2$ mm (3.35 inches)   |
| Weight                                                                                                         | Approx 0.44kg (0.97lbs)      |                             |

Т

0

10

**Dimensions (mm)** 