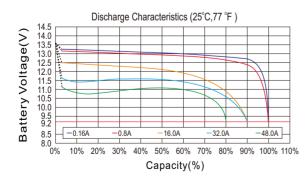

## **Electrical Specification**

| Rated<br>Capacity                      | 0.1C rate (0.16A)<br>0.5C rate (0.80A)                                                              | 1.60Ah<br>1.60Ah |
|----------------------------------------|-----------------------------------------------------------------------------------------------------|------------------|
|                                        | 10C rate (16.0A)                                                                                    | 1.44Ah           |
|                                        | 70C rate (110.0A)                                                                                   | Peak Current     |
| Capacity<br>affected by<br>Temperature | 40 °C (104 °F)                                                                                      | 98%              |
|                                        | 25 °C (77 °F)                                                                                       | 100%             |
|                                        | 0 °C (32 °F)                                                                                        | 85%              |
|                                        | -20 °C (-4 °F)                                                                                      | 60%              |
| Self                                   | Approximately 1.5% per month                                                                        |                  |
| Discharge                              | (25°C (77°F))                                                                                       |                  |
| Charging<br>Methods                    | Constant-Voltage Charge:                                                                            |                  |
|                                        | Full Charge Initial charging current: less than 0.8A<br>Voltage: 14.40 V ~ 14.60 V at 25 °C (77 °F) |                  |

## **Curve Specification**

Publication No :LB-LFPS-X4L-PD-EN-V1.3-202112

© 2021 LEOCH. All rights reserved.

Trademarks and logos are the property of LEOCH and its affiliates unless otherwise noted. Subject to revisions without prior notice.