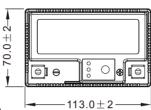

## **Physical Specification**

| - A Contract of the second |                              |                             |
|----------------------------------------------------------------------------------------------------------------|------------------------------|-----------------------------|
| Nominal Voltage                                                                                                |                              | 12.8V                       |
| Nominal Capacity                                                                                               |                              | 1.6Ah                       |
| Dimension                                                                                                      | Length                       | 113 $\pm$ 2mm (4.45 inches) |
|                                                                                                                | Width                        | 70 $\pm$ 2mm (2.76 inches)  |
|                                                                                                                | Container Height             | $85\pm2$ mm (3.35 inches)   |
|                                                                                                                | Total Height (with Terminal) | $85\pm2$ mm (3.35 inches)   |
| Weight                                                                                                         | Approx 0.44kg (0.97lbs)      |                             |

Т

0

10

**Dimensions (mm)** 