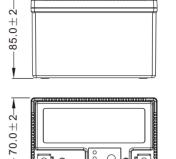

## **Physical Specification**

| - A Contract of the second |                              |                             |
|----------------------------------------------------------------------------------------------------------------|------------------------------|-----------------------------|
| Nominal Voltage                                                                                                |                              | 12.8V                       |
| Nominal Capacity                                                                                               |                              | 1.6Ah                       |
| Dimension                                                                                                      | Length                       | 113 $\pm$ 2mm (4.45 inches) |
|                                                                                                                | Width                        | 70 $\pm$ 2mm (2.76 inches)  |
|                                                                                                                | Container Height             | $85\pm2$ mm (3.35 inches)   |
|                                                                                                                | Total Height (with Terminal) | $85\pm2$ mm (3.35 inches)   |
| Weight                                                                                                         | Approx 0.44kg (0.97lbs)      |                             |

Т

0

10

**Dimensions (mm)** 