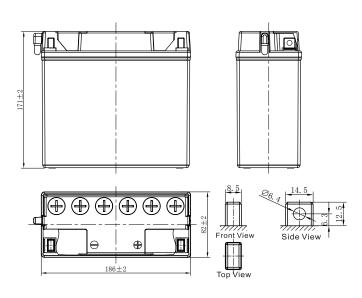

## **CHARACTERISTICS**

| Item                             |                                                                                                 | Specifications               |
|----------------------------------|-------------------------------------------------------------------------------------------------|------------------------------|
| Nominal Voltage                  |                                                                                                 | 12V                          |
| Nominal Capacity (10HR)          |                                                                                                 | 18Ah                         |
| Cold Cranking Perfo              | rmance Amps@0°F (-18°C)                                                                         | 210A                         |
| Dimension<br>(±2mm)              | Length                                                                                          | 186mm (7.32inches)           |
|                                  | Width                                                                                           | 82mm (3.23inches)            |
|                                  | Container Height                                                                                | 171mm (6.73inches)           |
|                                  | Total Height                                                                                    | 171mm (6.73inches)           |
| Battery (with acid)              | Approx Weight                                                                                   | 5.93kg (13.1lbs)             |
| Electrolyte                      | Approx Weight                                                                                   | 1.43kg (3.15lbs)             |
| Terminal type                    |                                                                                                 | G                            |
| Battery type                     | Conventional Flooded Se                                                                         | ries                         |
| Full Charge                      | Constant-Voltage Charge                                                                         | :                            |
|                                  | Initial charging current                                                                        | Less than 0.3C <sub>10</sub> |
|                                  | Voltage 14                                                                                      | 4.40V~15.00V at 25°C (77°F)  |
|                                  | Charging time                                                                                   | 16~24h                       |
|                                  | Constant-Current Charge                                                                         | :                            |
|                                  | Charging current 0.1C <sub>10</sub> , when charging voltage up to 15.60V, continue to charge 2h |                              |
| Floating Charge                  | Initial charging current                                                                        | Unlimited                    |
|                                  | Voltage 13                                                                                      | 3.50V~13.80V at 25°C (77°F)  |
| Capacity affected by Temperature | 40°C (104°F)                                                                                    | 106%                         |
|                                  | 25°C (77°F)                                                                                     | 100%                         |
|                                  | 0°C (32°F)                                                                                      | 86%                          |
|                                  | -15°C (5°F)                                                                                     | 65%                          |