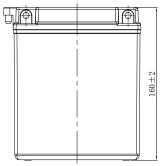

## **GENERAL FEATURES**

 $134 \pm 2$ 

- Low maintenance
- · High performance and dry charged high quality and flooded battery
- · Shipped without battery electrolyte pre-charged and ready to install

## **CHARACTERISTICS**

| Item                                       |                                                                                               | Specifications               |
|--------------------------------------------|-----------------------------------------------------------------------------------------------|------------------------------|
| Nominal Voltage                            |                                                                                               | 12V                          |
| Nominal Capacity (10HR)                    |                                                                                               | 12Ah                         |
| Cold Cranking Performance Amps@0°F (-18°C) |                                                                                               | C) 113A                      |
| Dimension<br>(±2mm)                        | Length                                                                                        | 134mm (5.28inches)           |
|                                            | Width                                                                                         | 81mm (3.19inches)            |
|                                            | Container Height                                                                              | 160mm (6.30inches)           |
|                                            | Total Height                                                                                  | 160mm (6.30inches)           |
| Battery (with acid)                        | Approx Weight                                                                                 | 4.18kg (9.22lbs)             |
| Electrolyte                                | Approx Weight                                                                                 | 1.02kg (2.25lbs)             |
| Terminal type                              |                                                                                               | В                            |
| Battery type                               | Conventional Flooded Series                                                                   |                              |
| Full Charge                                | Constant-Voltage Charge:                                                                      |                              |
|                                            | Initial charging current                                                                      | Less than 0.3C <sub>10</sub> |
|                                            | Voltage                                                                                       | 14.40V~15.00V at 25°C (77°F) |
|                                            | Charging time                                                                                 | 16~24h                       |
|                                            | Constant-Current Char                                                                         | rge:                         |
|                                            | Charging current $0.1C_{10}$ , when charging voltage up to $15.60V$ , continue to charge $2h$ |                              |
| Floating Charge                            | Initial charging current                                                                      | Unlimited                    |
|                                            | Voltage                                                                                       | 13.50V~13.80V at 25°C (77°F) |
| Capacity affected by Temperature           | 40°C (104°F)                                                                                  | 106%                         |
|                                            | 25°C (77°F)                                                                                   | 100%                         |
|                                            | 0°C (32°F)                                                                                    | 86%                          |
|                                            | -15°C (5°F)                                                                                   | 65%                          |