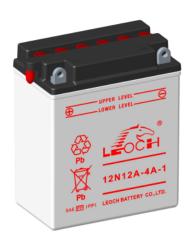

## **CONVENTIONAL FLOODED MOTORCYCLE BATTERY**

12N12A-4A-1 (12V12Ah)















## **GENERAL FEATURES**

 $134 \pm 2$ 

- Low maintenance
- · High performance and dry charged high quality and flooded battery
- · Shipped without battery electrolyte pre-charged and ready to install

## **CHARACTERISTICS**

| Item                                       |                                                                                               | Specifications               |
|--------------------------------------------|-----------------------------------------------------------------------------------------------|------------------------------|
| Nominal Voltage                            |                                                                                               | 12V                          |
| Nominal Capacity (10HR)