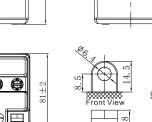

## **GENERAL FEATURES**

 $134 \pm 2$ 

- Low maintenance
- · High performance and dry charged high quality and flooded battery
- · Shipped without battery electrolyte pre-charged and ready to install

## **CHARACTERISTICS**

| Item                                       |                                                                                               | Specifications               |
|--------------------------------------------|-----------------------------------------------------------------------------------------------|------------------------------|
| Nominal Voltage                            |                                                                                               | 12V                          |
| Nominal Capacity (10HR)                    |                                                                                               | 12Ah                         |
| Cold Cranking Performance Amps@0°F (-18°C) |                                                                                               | C) 113A                      |
| Dimension<br>(±2mm)                        | Length                                                                                        | 134mm (5.28inches)           |
|                                            | Width                                                                                         | 81mm (3.19inches)            |
|                                            | Container Height                                                                              | 160mm (6.30inches)           |
|                                            | Total Height                                                                                  | 160mm (6.30inches)           |
| Battery (with acid)                        | Approx Weight                                                                                 | 4.18kg (9.22lbs)             |
| Electrolyte                                | Approx Weight                                                                                 | 1.02kg (2.25lbs)             |
| Terminal type                              |                                                                                               | В                            |
| Battery type                               | Conventional Flooded Series                                                                   |                              |
| Full Charge                                | Constant-Voltage Charge:                                                                      |                              |
|                                            | Initial charging current                                                                      | Less than 0.3C <sub>10</sub> |
|                                            | Voltage                                                                                       | 14.40V~15.00V at 25°C (77°F) |
|                                            | Charging time                                                                                 | 16~24h                       |
|                                            | Constant-Current Char                                                                         | rge:                         |
|                                            | Charging current $0.1C_{10}$ , when charging voltage up to $15.60V$ , continue to charge $2h$ |                              |
| Floating Charge                            | Initial charging current                                                                      | Unlimited                    |
|                                            | Voltage                                                                                       | 13.50V~13.80V at 25°C (77°F) |
| Capacity affected by Temperature           | 40°C (104°F)                                                                                  | 106%                         |
|                                            | 25°C (77°F)                                                                                   | 100%                         |
|                                            | 0°C (32°F)                                                                                    | 86%                          |
|                                            | -15°C (5°F)                                                                                   | 65%                          |