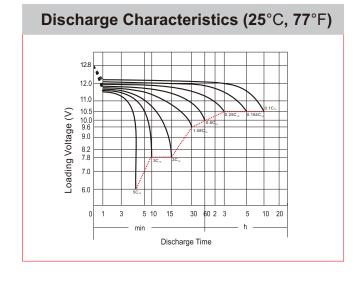

## **CHARACTERISTICS**

| Item                                       |                                                                                               | Specifications               |
|--------------------------------------------|-----------------------------------------------------------------------------------------------|------------------------------|
| Nominal Voltage                            |                                                                                               | 12V                          |
| Nominal Capacity (10HR)                    |                                                                                               | 12Ah                         |
| Cold Cranking Performance Amps@0°F (-18°C) |                                                                                               | C) 113A                      |
| Dimension<br>(±2mm)                        | Length                                                                                        | 134mm (5.28inches)           |
|                                            | Width                                                                                         | 81mm (3.19inches)            |
|                                            | Container Height                                                                              | 160mm (6.30inches)           |
|                                            | Total Height                                                                                  | 160mm (6.30inches)           |
| Battery (with acid)                        | Approx Weight                                                                                 | 4.18kg (9.22lbs)             |
| Electrolyte                                | Approx Weight                                                                                 | 1.02kg (2.25lbs)             |
| Terminal type                              |                                                                                               | В                            |
| Battery type                               | Conventional Flooded Series                                                                   |                              |
| Full Charge                                | Constant-Voltage Charge:                                                                      |                              |
|                                            | Initial charging current                                                                      | Less than 0.3C <sub>10</sub> |
|                                            | Voltage                                                                                       | 14.40V~15.00V at 25°C (77°F) |
|                                            | Charging time                                                                                 | 16~24h                       |
|                                            | Constant-Current Char                                                                         | rge:                         |
|                                            | Charging current $0.1C_{10}$ , when charging voltage up to $15.60V$ , continue to charge $2h$ |                              |
| Floating Charge                            | Initial charging current                                                                      | Unlimited                    |
|                                            | Voltage                                                                                       | 13.50V~13.80V at 25°C (77°F) |
| Capacity affected by Temperature           | 40°C (104°F)                                                                                  | 106%                         |
|                                            | 25°C (77°F)                                                                                   | 100%                         |
|                                            | 0°C (32°F)                                                                                    | 86%                          |
|                                            | -15°C (5°F)                                                                                   | 65%                          |