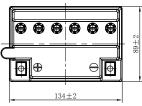

## **CHARACTERISTICS**

| Item                                       |                                                                                               | Specifications               |
|--------------------------------------------|-----------------------------------------------------------------------------------------------|------------------------------|
| Nominal Voltage                            |                                                                                               | 12V                          |
| Nominal Capacity (10HR)                    |                                                                                               | 14Ah                         |
| Cold Cranking Performance Amps@0°F (-18°C) |                                                                                               | C) 128A                      |
| Dimension<br>(±2mm)                        | Length                                                                                        | 134mm (5.28inches)           |
|                                            | Width                                                                                         | 89mm (3.50inches)            |
|                                            | Container Height                                                                              | 166mm (6.54inches)           |
|                                            | Total Height                                                                                  | 166mm (6.54inches)           |
| Battery (with acid)                        | Approx Weight                                                                                 | 4.19kg (9.24lbs)             |
| Electrolyte                                | Approx Weight                                                                                 | 1.17kg (2.58lbs)             |
| Terminal type                              |                                                                                               | D                            |
| Battery type                               | Conventional Flooded                                                                          | Series                       |
| Full Charge                                | Constant-Voltage Cha                                                                          | rge:                         |
|                                            | Initial charging current                                                                      | Less than 0.3C <sub>10</sub> |
|                                            | Voltage                                                                                       | 14.40V~15.00V at 25°C (77°F) |
|                                            | Charging time                                                                                 | 16~24h                       |
|                                            | Constant-Current Char                                                                         | rge:                         |
|                                            | Charging current $0.1C_{10}$ , when charging voltage up to $15.60V$ , continue to charge $2h$ |                              |
| Floating Charge                            | Initial charging current                                                                      | Unlimited                    |
|                                            | Voltage                                                                                       | 13.50V~13.80V at 25°C (77°F) |
| Capacity affected by Temperature           | 40°C (104°F)                                                                                  | 106%                         |
|                                            | 25°C (77°F)                                                                                   | 100%                         |
|                                            | 0°C (32°F)                                                                                    | 86%                          |
|                                            | -15°C (5°F)                                                                                   | 65%                          |