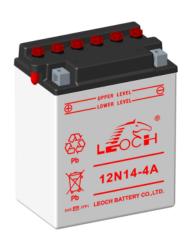

## **CONVENTIONAL FLOODED MOTORCYCLE BATTERY**

12N14-4A (12V14Ah)

## **GENERAL FEATURES**

- Low maintenance
- · High performance and dry charged high quality and flooded battery
- · Shipped without battery electrolyte pre-charged and ready to install