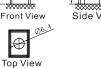

## **CHARACTERISTICS**

| Item                                       |                                                                                               | Specifications               |
|--------------------------------------------|-----------------------------------------------------------------------------------------------|------------------------------|
| Nominal Voltage                            |                                                                                               | 12V                          |
| Nominal Capacity (10HR)                    |                                                                                               | 14Ah                         |
| Cold Cranking Performance Amps@0°F (-18°C) |                                                                                               | C) 128A                      |
| Dimension<br>(±2mm)                        | Length                                                                                        | 134mm (5.28inches)           |
|                                            | Width                                                                                         | 89mm (3.50inches)            |
|                                            | Container Height                                                                              | 166mm (6.54inches)           |
|                                            | Total Height                                                                                  | 166mm (6.54inches)           |
| Battery (with acid)                        | Approx Weight                                                                                 | 4.19kg (9.24lbs)             |
| Electrolyte                                | Approx Weight                                                                                 | 1.17kg (2.58lbs)             |
| Terminal type                              |                                                                                               | D                            |
| Battery type                               | Conventional Flooded                                                                          | Series                       |
| Full Charge                                | Constant-Voltage Cha                                                                          | rge:                         |
|                                            | Initial charging current                                                                      | Less than 0.3C <sub>10</sub> |
|                                            | Voltage                                                                                       | 14.40V~15.00V at 25°C (77°F) |
|                                            | Charging time                                                                                 | 16~24h                       |
|                                            | Constant-Current Char                                                                         | rge:                         |
|                                            | Charging current $0.1C_{10}$ , when charging voltage up to $15.60V$ , continue to charge $2h$ |                              |
| Floating Charge                            | Initial charging current                                                                      | Unlimited                    |
|                                            | Voltage                                                                                       | 13.50V~13.80V at 25°C (77°F) |
| Capacity affected by Temperature           | 40°C (104°F)                                                                                  | 106%                         |
|                                            | 25°C (77°F)                                                                                   | 100%                         |
|                                            | 0°C (32°F)                                                                                    | 86%                          |
|                                            | -15°C (5°F)                                                                                   | 65%                          |