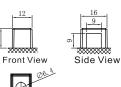

## **CHARACTERISTICS**

| Item                                       |                                                                                               | Specifications               |
|--------------------------------------------|-----------------------------------------------------------------------------------------------|------------------------------|
| Nominal Voltage                            |                                                                                               | 12V                          |
| Nominal Capacity (10HR)                    |                                                                                               | 14Ah                         |
| Cold Cranking Performance Amps@0°F (-18°C) |                                                                                               | C) 128A                      |
| Dimension<br>(±2mm)                        | Length                                                                                        | 134mm (5.28inches)           |
|                                            | Width                                                                                         | 89mm (3.50inches)            |
|                                            | Container Height                                                                              | 166mm (6.54inches)           |
|                                            | Total Height                                                                                  | 166mm (6.54inches)           |
| Battery (with acid)                        | Approx Weight                                                                                 | 4.19kg (9.24lbs)             |
| Electrolyte                                | Approx Weight                                                                                 | 1.17kg (2.58lbs)             |
| Terminal type                              |                                                                                               | D                            |
| Battery type                               | Conventional Flooded                                                                          | Series                       |
| Full Charge                                | Constant-Voltage Cha                                                                          | rge:                         |
|                                            | Initial charging current                                                                      | Less than 0.3C <sub>10</sub> |
|                                            | Voltage                                                                                       | 14.40V~15.00V at 25°C (77°F) |
|                                            | Charging time                                                                                 | 16~24h                       |
|                                            | Constant-Current Char                                                                         | rge:                         |
|                                            | Charging current $0.1C_{10}$ , when charging voltage up to $15.60V$ , continue to charge $2h$ |                              |
| Floating Charge                            | Initial charging current                                                                      | Unlimited                    |
|                                            | Voltage                                                                                       | 13.50V~13.80V at 25°C (77°F) |
| Capacity affected by Temperature           | 40°C (104°F)                                                                                  | 106%                         |
|                                            | 25°C (77°F)                                                                                   | 100%                         |
|                                            | 0°C (32°F)                                                                                    | 86%                          |
|                                            | -15°C (5°F)                                                                                   | 65%                          |