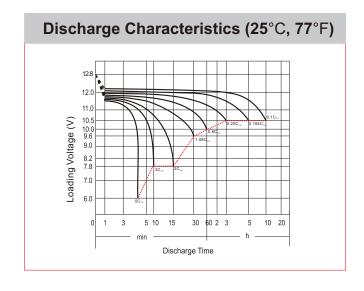

## **CHARACTERISTICS**

| Item                                       |                                                                                               | Specifications               |
|--------------------------------------------|-----------------------------------------------------------------------------------------------|------------------------------|
| Nominal Voltage                            |                                                                                               | 12V                          |
| Nominal Capacity (10HR)                    |                                                                                               | 14Ah                         |
| Cold Cranking Performance Amps@0°F (-18°C) |                                                                                               | C) 128A                      |
| Dimension<br>(±2mm)                        | Length                                                                                        | 134mm (5.28inches)           |
|                                            | Width                                                                                         | 89mm (3.50inches)            |
|                                            | Container Height                                                                              | 166mm (6.54inches)           |
|                                            | Total Height                                                                                  | 166mm (6.54inches)           |
| Battery (with acid)                        | Approx Weight                                                                                 | 4.19kg (9.24lbs)             |
| Electrolyte                                | Approx Weight                                                                                 | 1.17kg (2.58lbs)             |
| Terminal type                              |                                                                                               | D                            |
| Battery type                               | Conventional Flooded                                                                          | Series                       |
| Full Charge                                | Constant-Voltage Cha                                                                          | rge:                         |
|                                            | Initial charging current                                                                      | Less than 0.3C <sub>10</sub> |
|                                            | Voltage                                                                                       | 14.40V~15.00V at 25°C (77°F) |
|                                            | Charging time                                                                                 | 16~24h                       |
|                                            | Constant-Current Char                                                                         | rge:                         |
|                                            | Charging current $0.1C_{10}$ , when charging voltage up to $15.60V$ , continue to charge $2h$ |                              |
| Floating Charge                            | Initial charging current                                                                      | Unlimited                    |
|                                            | Voltage                                                                                       | 13.50V~13.80V at 25°C (77°F) |
| Capacity affected by Temperature           | 40°C (104°F)                                                                                  | 106%                         |
|                                            | 25°C (77°F)                                                                                   | 100%                         |
|                                            | 0°C (32°F)                                                                                    | 86%                          |
|                                            | -15°C (5°F)                                                                                   | 65%                          |