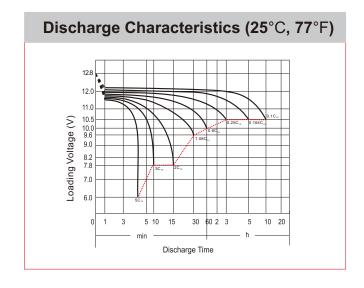

## **CHARACTERISTICS**

| Item                                       |                                                                                               | Specifications               |
|--------------------------------------------|-----------------------------------------------------------------------------------------------|------------------------------|
| Nominal Voltage                            |                                                                                               | 12V                          |
| Nominal Capacity (10HR)                    |                                                                                               | 24Ah                         |
| Cold Cranking Performance Amps@0°F (-18°C) |                                                                                               | C) 218A                      |
| Dimension<br>(±2mm)                        | Length                                                                                        | 184mm (7.24inches)           |
|                                            | Width                                                                                         | 124mm (4.88inches)           |
|                                            | Container Height                                                                              | 175mm (6.89inches)           |
|                                            | Total Height                                                                                  | 175mm (6.89inches)           |
| Battery (with acid)                        | Approx Weight                                                                                 | 7.52kg (16.6lbs)             |
| Electrolyte                                | Approx Weight                                                                                 | 2.52kg (5.56lbs)             |
| Terminal type                              |                                                                                               | G                            |
| Battery type                               | Conventional Flooded Series                                                                   |                              |
| Full Charge                                | Constant-Voltage Charge:                                                                      |                              |
|                                            | Initial charging current                                                                      | Less than 0.3C <sub>10</sub> |
|                                            | Voltage                                                                                       | 14.40V~15.00V at 25°C (77°F) |
|                                            | Charging time                                                                                 | 16~24h                       |
|                                            | Constant-Current Cha                                                                          | rge:                         |
|                                            | Charging current $0.1C_{10}$ , when charging voltage up to $15.60V$ , continue to charge $2h$ |                              |
| Floating Charge                            | Initial charging current                                                                      | Unlimited                    |
|                                            | Voltage                                                                                       | 13.50V~13.80V at 25°C (77°F) |
| Capacity affected by Temperature           | 40°C (104°F)                                                                                  | 106%                         |
|                                            | 25°C (77°F)                                                                                   | 100%                         |
|                                            | 0°C (32°F)                                                                                    | 86%                          |
|                                            | -15°C (5°F)                                                                                   | 65%                          |