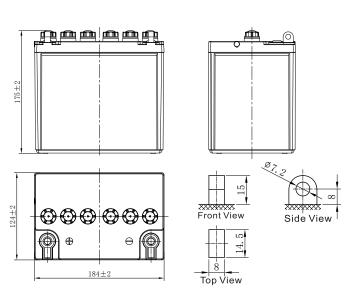

## **CHARACTERISTICS**

| Item                                       |                                                                                               | Specifications               |
|--------------------------------------------|-----------------------------------------------------------------------------------------------|------------------------------|
| Nominal Voltage                            |                                                                                               | 12V                          |
| Nominal Capacity (10HR)                    |                                                                                               | 24Ah                         |
| Cold Cranking Performance Amps@0°F (-18°C) |                                                                                               | C) 218A                      |
| Dimension<br>(±2mm)                        | Length                                                                                        | 184mm (7.24inches)           |
|                                            | Width                                                                                         | 124mm (4.88inches)           |
|                                            | Container Height                                                                              | 175mm (6.89inches)           |
|                                            | Total Height                                                                                  | 175mm (6.89inches)           |
| Battery (with acid)                        | Approx Weight                                                                                 | 7.52kg (16.6lbs)             |
| Electrolyte                                | Approx Weight                                                                                 | 2.52kg (5.56lbs)             |
| Terminal type                              |                                                                                               | G                            |
| Battery type                               | Conventional Flooded Series                                                                   |                              |
| Full Charge                                | Constant-Voltage Charge:                                                                      |                              |
|                                            | Initial charging current                                                                      | Less than 0.3C <sub>10</sub> |
|                                            | Voltage                                                                                       | 14.40V~15.00V at 25°C (77°F) |
|                                            | Charging time                                                                                 | 16~24h                       |
|                                            | Constant-Current Cha                                                                          | rge:                         |
|                                            | Charging current $0.1C_{10}$ , when charging voltage up to $15.60V$ , continue to charge $2h$ |                              |
| Floating Charge                            | Initial charging current                                                                      | Unlimited                    |
|                                            | Voltage                                                                                       | 13.50V~13.80V at 25°C (77°F) |
| Capacity affected by Temperature           | 40°C (104°F)                                                                                  | 106%                         |
|                                            | 25°C (77°F)                                                                                   | 100%                         |
|                                            | 0°C (32°F)                                                                                    | 86%                          |
|                                            | -15°C (5°F)                                                                                   | 65%                          |