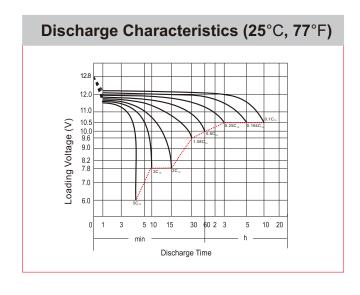

## **CHARACTERISTICS**

| Item                             |                                                                                                 | Specifications               |
|----------------------------------|-------------------------------------------------------------------------------------------------|------------------------------|
| Nominal Voltage                  |                                                                                                 | 12V                          |
| Nominal Capacity (1              | 0HR)                                                                                            | 5Ah                          |
| Cold Cranking Perfo              | rmance Amps@0°F (-18°                                                                           | C) 40A                       |
| Dimension<br>(±2mm)              | Length                                                                                          | 120mm (4.72inches)           |
|                                  | Width                                                                                           | 61mm (2.40inches)            |
|                                  | Container Height                                                                                | 130mm (5.12inches)           |
|                                  | Total Height                                                                                    | 130mm (5.12inches)           |
| Battery (with acid)              | Approx Weight                                                                                   | 2.12kg (4.67lbs)             |
| Electrolyte                      | Approx Weight                                                                                   | 0.53kg (1.17lbs)             |
| Terminal type                    |                                                                                                 | В                            |
| Battery type                     | Conventional Flooded                                                                            | Series                       |
| Full Charge                      | Constant-Voltage Char                                                                           | rge:                         |
|                                  | Initial charging current                                                                        | Less than 0.3C <sub>10</sub> |
|                                  | Voltage                                                                                         | 14.40V~15.00V at 25°C (77°F) |
|                                  | Charging time                                                                                   | 16~24h                       |
|                                  | Constant-Current Char                                                                           | rge:                         |
|                                  | Charging current 0.1C <sub>10</sub> , when charging voltage up to 15.60V, continue to charge 2h |                              |
| Floating Charge                  | Initial charging current                                                                        | Unlimited                    |
|                                  | Voltage                                                                                         | 13.50V~13.80V at 25°C (77°F) |
| Capacity affected by Temperature | 40°C (104°F)                                                                                    | 106%                         |
|                                  | 25°C (77°F)                                                                                     | 100%                         |
|                                  | 0°C (32°F)                                                                                      | 86%                          |
|                                  | -15°C (5°F)                                                                                     | 65%                          |
|                                  |                                                                                                 |                              |