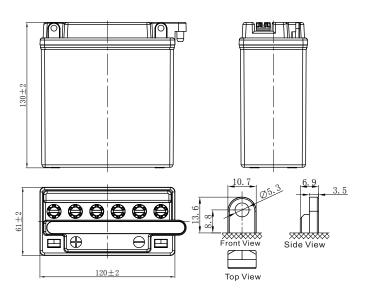

## **CHARACTERISTICS**

| Item                             |                                                                                                 | Specifications               |
|----------------------------------|-------------------------------------------------------------------------------------------------|------------------------------|
| Nominal Voltage                  |                                                                                                 | 12V                          |
| Nominal Capacity (1              | 0HR)                                                                                            | 5Ah                          |
| Cold Cranking Perfo              | rmance Amps@0°F (-18°                                                                           | C) 40A                       |
| Dimension<br>(±2mm)              | Length                                                                                          | 120mm (4.72inches)           |
|                                  | Width                                                                                           | 61mm (2.40inches)            |
|                                  | Container Height                                                                                | 130mm (5.12inches)           |
|                                  | Total Height                                                                                    | 130mm (5.12inches)           |
| Battery (with acid)              | Approx Weight                                                                                   | 2.12kg (4.67lbs)             |
| Electrolyte                      | Approx Weight                                                                                   | 0.53kg (1.17lbs)             |
| Terminal type                    |                                                                                                 | В                            |
| Battery type                     | Conventional Flooded                                                                            | Series                       |
| Full Charge                      | Constant-Voltage Char                                                                           | rge:                         |
|                                  | Initial charging current                                                                        | Less than 0.3C <sub>10</sub> |
|                                  | Voltage                                                                                         | 14.40V~15.00V at 25°C (77°F) |
|                                  | Charging time                                                                                   | 16~24h                       |
|                                  | Constant-Current Char                                                                           | rge:                         |
|                                  | Charging current 0.1C <sub>10</sub> , when charging voltage up to 15.60V, continue to charge 2h |                              |
| Floating Charge                  | Initial charging current                                                                        | Unlimited                    |
|                                  | Voltage                                                                                         | 13.50V~13.80V at 25°C (77°F) |
| Capacity affected by Temperature | 40°C (104°F)                                                                                    | 106%                         |
|                                  | 25°C (77°F)                                                                                     | 100%                         |
|                                  | 0°C (32°F)                                                                                      | 86%                          |
|                                  | -15°C (5°F)                                                                                     | 65%                          |
|                                  |                                                                                                 |                              |