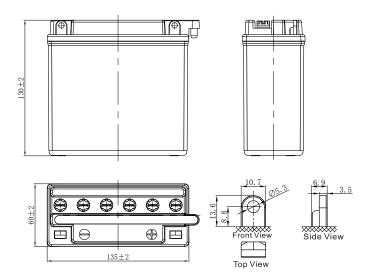

## **CHARACTERISTICS**

| Item                             |                                                                                                 | Specifications               |
|----------------------------------|-------------------------------------------------------------------------------------------------|------------------------------|
| Nominal Voltage                  |                                                                                                 | 12V                          |
| Nominal Capacity (10HR)          |                                                                                                 | 5.5Ah                        |
| Cold Cranking Perfor             | mance Amps@0°F (-18°C                                                                           | C) 44A                       |
| Dimension<br>(±2mm)              | Length                                                                                          | 135mm (5.31inches)           |
|                                  | Width                                                                                           | 60mm (2.36inches)            |
|                                  | Container Height                                                                                | 130mm (5.12inches)           |
|                                  | Total Height                                                                                    | 130mm (5.12inches)           |
| Battery (with acid)              | Approx Weight                                                                                   | 2.22kg (4.89lbs)             |
| Electrolyte                      | Approx Weight                                                                                   | 0.62kg (1.37lbs)             |
| Terminal type                    |                                                                                                 | В                            |
| Battery type                     | Conventional Flooded S                                                                          | Series                       |
| Full Charge                      | Constant-Voltage Charg                                                                          | де:                          |
|                                  | Initial charging current                                                                        | Less than 0.3C <sub>10</sub> |
|                                  | Voltage                                                                                         | 14.40V~15.00V at 25°C (77°F) |
|                                  | Charging time                                                                                   | 16~24h                       |
|                                  | Constant-Current Charg                                                                          | де:                          |
|                                  | Charging current 0.1C <sub>10</sub> , when charging voltage up to 15.60V, continue to charge 2h |                              |
| Floating Charge                  | Initial charging current                                                                        | Unlimited                    |
|                                  | Voltage                                                                                         | 13.50V~13.80V at 25°C (77°F) |
| Capacity affected by Temperature | 40°C (104°F)                                                                                    | 106%                         |
|                                  | 25°C (77°F)                                                                                     | 100%                         |
|                                  | 0°C (32°F)                                                                                      | 86%                          |
|                                  | -15°C (5°F)                                                                                     | 65%                          |