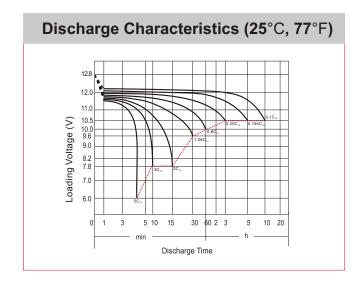

## **CHARACTERISTICS**

| Item                             |                                                                                                 | Specifications               |
|----------------------------------|-------------------------------------------------------------------------------------------------|------------------------------|
| Nominal Voltage                  |                                                                                                 | 12V                          |
| Nominal Capacity (10HR)          |                                                                                                 | 5.5Ah                        |
| Cold Cranking Perfor             | mance Amps@0°F (-18°C                                                                           | C) 44A                       |
| Dimension<br>(±2mm)              | Length                                                                                          | 135mm (5.31inches)           |
|                                  | Width                                                                                           | 60mm (2.36inches)            |
|                                  | Container Height                                                                                | 130mm (5.12inches)           |
|                                  | Total Height                                                                                    | 130mm (5.12inches)           |
| Battery (with acid)              | Approx Weight                                                                                   | 2.22kg (4.89lbs)             |
| Electrolyte                      | Approx Weight                                                                                   | 0.62kg (1.37lbs)             |
| Terminal type                    |                                                                                                 | В                            |
| Battery type                     | Conventional Flooded S                                                                          | Series                       |
| Full Charge                      | Constant-Voltage Charg                                                                          | де:                          |
|                                  | Initial charging current                                                                        | Less than 0.3C <sub>10</sub> |
|                                  | Voltage                                                                                         | 14.40V~15.00V at 25°C (77°F) |
|                                  | Charging time                                                                                   | 16~24h                       |
|                                  | Constant-Current Charg                                                                          | де:                          |
|                                  | Charging current 0.1C <sub>10</sub> , when charging voltage up to 15.60V, continue to charge 2h |                              |
| Floating Charge                  | Initial charging current                                                                        | Unlimited                    |
|                                  | Voltage                                                                                         | 13.50V~13.80V at 25°C (77°F) |
| Capacity affected by Temperature | 40°C (104°F)                                                                                    | 106%                         |
|                                  | 25°C (77°F)                                                                                     | 100%                         |
|                                  | 0°C (32°F)                                                                                      | 86%                          |
|                                  | -15°C (5°F)                                                                                     | 65%                          |