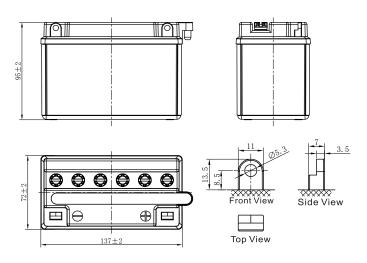

## **CHARACTERISTICS**

| Item                                       |                                                                                                 | Specifications               |
|--------------------------------------------|-------------------------------------------------------------------------------------------------|------------------------------|
| Nominal Voltage                            |                                                                                                 | 12V                          |
| Nominal Capacity (10HR)                    |                                                                                                 | 5.5Ah                        |
| Cold Cranking Performance Amps@0°F (-18°C) |                                                                                                 | C) 50A                       |
| Dimension<br>(±2mm)                        | Length                                                                                          | 137mm (5.39inches)           |
|                                            | Width                                                                                           | 72mm (2.83inches)            |
|                                            | Container Height                                                                                | 95mm (3.74inches)            |
|                                            | Total Height                                                                                    | 95mm (3.74inches)            |
| Battery (with acid)                        | Approx Weight                                                                                   | 2.09kg (4.61lbs)             |
| Electrolyte                                | Approx Weight                                                                                   | 0.47kg (1.04lbs)             |
| Terminal type                              |                                                                                                 | В                            |
| Battery type                               | Conventional Flooded                                                                            | Series                       |
| Full Charge                                | Constant-Voltage Cha                                                                            | rge:                         |
|                                            | Initial charging current                                                                        | Less than 0.3C <sub>10</sub> |
|                                            | Voltage                                                                                         | 14.40V~15.00V at 25°C (77°F) |
|                                            | Charging time                                                                                   | 16~24h                       |
|                                            | Constant-Current Cha                                                                            | rge:                         |
|                                            | Charging current 0.1C <sub>10</sub> , when charging voltage up to 15.60V, continue to charge 2h |                              |
| Floating Charge                            | Initial charging current                                                                        | Unlimited                    |
|                                            | Voltage                                                                                         | 13.50V~13.80V at 25°C (77°F) |
| Capacity affected by Temperature           | 40°C (104°F)                                                                                    | 106%                         |
|                                            | 25°C (77°F)                                                                                     | 100%                         |
|                                            | 0°C (32°F)                                                                                      | 86%                          |
|                                            | -15°C (5°F)                                                                                     | 65%                          |
|                                            |                                                                                                 |                              |