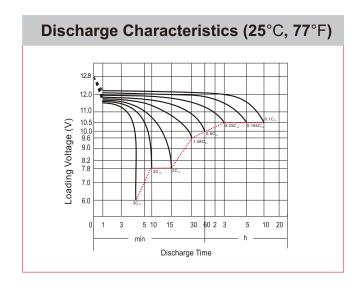

## **CHARACTERISTICS**

| Item                                       |                                                                                                 | Specifications               |
|--------------------------------------------|-------------------------------------------------------------------------------------------------|------------------------------|
| Nominal Voltage                            |                                                                                                 | 12V                          |
| Nominal Capacity (10HR)                    |                                                                                                 | 5.5Ah                        |
| Cold Cranking Performance Amps@0°F (-18°C) |                                                                                                 | C) 50A                       |
| Dimension<br>(±2mm)                        | Length                                                                                          | 137mm (5.39inches)           |
|                                            | Width                                                                                           | 72mm (2.83inches)            |
|                                            | Container Height                                                                                | 95mm (3.74inches)            |
|                                            | Total Height                                                                                    | 95mm (3.74inches)            |
| Battery (with acid)                        | Approx Weight                                                                                   | 2.09kg (4.61lbs)             |
| Electrolyte                                | Approx Weight                                                                                   | 0.47kg (1.04lbs)             |
| Terminal type                              |                                                                                                 | В                            |
| Battery type                               | Conventional Flooded                                                                            | Series                       |
| Full Charge                                | Constant-Voltage Cha                                                                            | rge:                         |
|                                            | Initial charging current                                                                        | Less than 0.3C <sub>10</sub> |
|                                            | Voltage                                                                                         | 14.40V~15.00V at 25°C (77°F) |
|                                            | Charging time                                                                                   | 16~24h                       |
|                                            | Constant-Current Cha                                                                            | rge:                         |
|                                            | Charging current 0.1C <sub>10</sub> , when charging voltage up to 15.60V, continue to charge 2h |                              |
| Floating Charge                            | Initial charging current                                                                        | Unlimited                    |
|                                            | Voltage                                                                                         | 13.50V~13.80V at 25°C (77°F) |
| Capacity affected by Temperature           | 40°C (104°F)                                                                                    | 106%                         |
|                                            | 25°C (77°F)                                                                                     | 100%                         |
|                                            | 0°C (32°F)                                                                                      | 86%                          |
|                                            | -15°C (5°F)                                                                                     | 65%                          |
|                                            |                                                                                                 |                              |