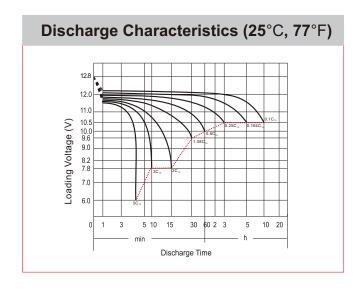

## **CHARACTERISTICS**

| Item                             |                                                                                                 | Specifications               |
|----------------------------------|-------------------------------------------------------------------------------------------------|------------------------------|
| Nominal Voltage                  |                                                                                                 | 12V                          |
| Nominal Capacity (10HR)          |                                                                                                 | 6.5Ah                        |
| Cold Cranking Perfo              | rmance Amps@0°F (-18°                                                                           | C) 55A                       |
| Dimension<br>(±2mm)              | Length                                                                                          | 138mm (5.43inches)           |
|                                  | Width                                                                                           | 73mm (2.87inches)            |
|                                  | Container Height                                                                                | 107mm (4.21inches)           |
|                                  | Total Height                                                                                    | 107mm (4.21inches)           |
| Battery (with acid)              | Approx Weight                                                                                   | 2.36kg (5.20lbs)             |
| Electrolyte                      | Approx Weight                                                                                   | 0.56kg (1.23lbs)             |
| Terminal type                    |                                                                                                 | В                            |
| Battery type                     | Conventional Flooded                                                                            | Series                       |
| Full Charge                      | Constant-Voltage Charge:                                                                        |                              |
|                                  | Initial charging current                                                                        | Less than 0.3C <sub>10</sub> |
|                                  | Voltage                                                                                         | 14.40V~15.00V at 25°C (77°F) |
|                                  | Charging time                                                                                   | 16~24h                       |
|                                  | Constant-Current Char                                                                           | ge:                          |
|                                  | Charging current 0.1C <sub>10</sub> , when charging voltage up to 15.60V, continue to charge 2h |                              |
| Floating Charge                  | Initial charging current                                                                        | Unlimited                    |
|                                  | Voltage                                                                                         | 13.50V~13.80V at 25°C (77°F) |
| Capacity affected by Temperature | 40°C (104°F)                                                                                    | 106%                         |
|                                  | 25°C (77°F)                                                                                     | 100%                         |
|                                  | 0°C (32°F)                                                                                      | 86%                          |
|                                  | -15°C (5°F)                                                                                     | 65%                          |
|                                  |                                                                                                 |                              |