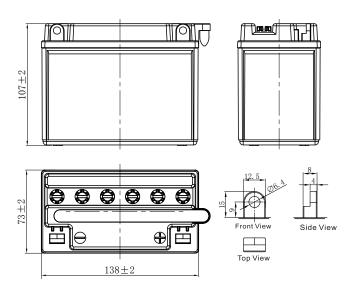

## **CHARACTERISTICS**

| Item                             |                                                                                                 | Specifications               |
|----------------------------------|-------------------------------------------------------------------------------------------------|------------------------------|
| Nominal Voltage                  |                                                                                                 | 12V                          |
| Nominal Capacity (10HR)          |                                                                                                 | 6.5Ah                        |
| Cold Cranking Perfo              | rmance Amps@0°F (-18°                                                                           | C) 55A                       |
| Dimension<br>(±2mm)              | Length                                                                                          | 138mm (5.43inches)           |
|                                  | Width                                                                                           | 73mm (2.87inches)            |
|                                  | Container Height                                                                                | 107mm (4.21inches)           |
|                                  | Total Height                                                                                    | 107mm (4.21inches)           |
| Battery (with acid)              | Approx Weight                                                                                   | 2.36kg (5.20lbs)             |
| Electrolyte                      | Approx Weight                                                                                   | 0.56kg (1.23lbs)             |
| Terminal type                    |                                                                                                 | В                            |
| Battery type                     | Conventional Flooded                                                                            | Series                       |
| Full Charge                      | Constant-Voltage Charge:                                                                        |                              |
|                                  | Initial charging current                                                                        | Less than 0.3C <sub>10</sub> |
|                                  | Voltage                                                                                         | 14.40V~15.00V at 25°C (77°F) |
|                                  | Charging time                                                                                   | 16~24h                       |
|                                  | Constant-Current Char                                                                           | ge:                          |
|                                  | Charging current 0.1C <sub>10</sub> , when charging voltage up to 15.60V, continue to charge 2h |                              |
| Floating Charge                  | Initial charging current                                                                        | Unlimited                    |
|                                  | Voltage                                                                                         | 13.50V~13.80V at 25°C (77°F) |
| Capacity affected by Temperature | 40°C (104°F)                                                                                    | 106%                         |
|                                  | 25°C (77°F)                                                                                     | 100%                         |
|                                  | 0°C (32°F)                                                                                      | 86%                          |
|                                  | -15°C (5°F)                                                                                     | 65%                          |
|                                  |                                                                                                 |                              |