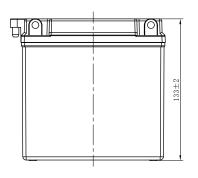

## **CHARACTERISTICS**

| Item                                       |                                                                                                 | Specifications               |
|--------------------------------------------|-------------------------------------------------------------------------------------------------|------------------------------|
| Nominal Voltage                            |                                                                                                 | 12V                          |
| Nominal Capacity (10HR)                    |                                                                                                 | 7Ah                          |
| Cold Cranking Performance Amps@0°F (-18°C) |                                                                                                 |                              |
| Dimension<br>(±2mm)                        | Length                                                                                          | 135mm (5.31inches)           |
|                                            | Width                                                                                           | 75mm (2.95inches)            |
|                                            | Container Height                                                                                | 133mm (5.24inches)           |
|                                            | Total Height                                                                                    | 133mm (5.24inches)           |
| Battery (with acid)                        | Approx Weight                                                                                   | 2.86kg (6.31lbs)             |
| Electrolyte                                | Approx Weight                                                                                   | 0.76kg (1.68lbs)             |
| Terminal type                              |                                                                                                 | В                            |
| Battery type                               | Conventional Flooded                                                                            | Series                       |
| Full Charge                                | Constant-Voltage Charge:                                                                        |                              |
|                                            | Initial charging current                                                                        | Less than 0.3C <sub>10</sub> |
|                                            | Voltage                                                                                         | 14.40V~15.00V at 25°C (77°F) |
|                                            | Charging time                                                                                   | 16~24h                       |
|                                            | Constant-Current Cha                                                                            | rge:                         |
|                                            | Charging current 0.1C <sub>10</sub> , when charging voltage up to 15.60V, continue to charge 2h |                              |
| Floating Charge                            | Initial charging current                                                                        | Unlimited                    |
|                                            | Voltage                                                                                         | 13.50V~13.80V at 25°C (77°F) |
| Capacity affected by Temperature           | 40°C (104°F)                                                                                    | 106%                         |
|                                            | 25°C (77°F)                                                                                     | 100%                         |
|                                            | 0°C (32°F)                                                                                      | 86%                          |
|                                            | -15°C (5°F)                                                                                     | 65%                          |
|                                            |                                                                                                 |                              |