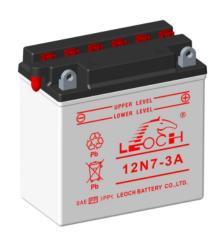

## **CONVENTIONAL FLOODED MOTORCYCLE BATTERY**

12N7-3A (12V7Ah)

## **GENERAL FEATURES**

- Low maintenance
- High performance and dry charged high quality and flooded battery
- Shipped without battery electrolyte pre-charged and ready to install