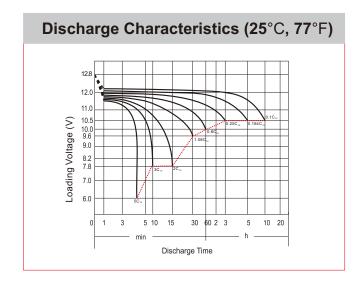

## **CHARACTERISTICS**

| Item                                       |                                                                                                 | Specifications               |
|--------------------------------------------|-------------------------------------------------------------------------------------------------|------------------------------|
| Nominal Voltage                            |                                                                                                 | 12V                          |
| Nominal Capacity (10HR)                    |                                                                                                 | 7Ah                          |
| Cold Cranking Performance Amps@0°F (-18°C) |                                                                                                 |                              |
| Dimension<br>(±2mm)                        | Length                                                                                          | 135mm (5.31inches)           |
|                                            | Width                                                                                           | 75mm (2.95inches)            |
|                                            | Container Height                                                                                | 133mm (5.24inches)           |
|                                            | Total Height                                                                                    | 133mm (5.24inches)           |
| Battery (with acid)                        | Approx Weight                                                                                   | 2.86kg (6.31lbs)             |
| Electrolyte                                | Approx Weight                                                                                   | 0.76kg (1.68lbs)             |
| Terminal type                              |                                                                                                 | В                            |
| Battery type                               | Conventional Flooded                                                                            | Series                       |
| Full Charge                                | Constant-Voltage Charge:                                                                        |                              |
|                                            | Initial charging current                                                                        | Less than 0.3C <sub>10</sub> |
|                                            | Voltage                                                                                         | 14.40V~15.00V at 25°C (77°F) |
|                                            | Charging time                                                                                   | 16~24h                       |
|                                            | Constant-Current Cha                                                                            | rge:                         |
|                                            | Charging current 0.1C <sub>10</sub> , when charging voltage up to 15.60V, continue to charge 2h |                              |
| Floating Charge                            | Initial charging current                                                                        | Unlimited                    |
|                                            | Voltage                                                                                         | 13.50V~13.80V at 25°C (77°F) |
| Capacity affected by Temperature           | 40°C (104°F)                                                                                    | 106%                         |
|                                            | 25°C (77°F)                                                                                     | 100%                         |
|                                            | 0°C (32°F)                                                                                      | 86%                          |
|                                            | -15°C (5°F)                                                                                     | 65%                          |
|                                            |                                                                                                 |                              |