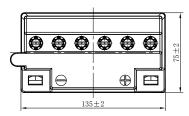

## **CHARACTERISTICS**

| Item                                       |                                                                                                 | Specifications               |
|--------------------------------------------|-------------------------------------------------------------------------------------------------|------------------------------|
| Nominal Voltage                            |                                                                                                 | 12V                          |
| Nominal Capacity (10HR)                    |                                                                                                 | 7Ah                          |
| Cold Cranking Performance Amps@0°F (-18°C) |                                                                                                 |                              |
| Dimension<br>(±2mm)                        | Length                                                                                          | 135mm (5.31inches)           |
|                                            | Width                                                                                           | 75mm (2.95inches)            |
|                                            | Container Height                                                                                | 133mm (5.24inches)           |
|                                            | Total Height                                                                                    | 133mm (5.24inches)           |
| Battery (with acid)                        | Approx Weight                                                                                   | 2.86kg (6.31lbs)             |
| Electrolyte                                | Approx Weight                                                                                   | 0.76kg (1.68lbs)             |
| Terminal type                              |                                                                                                 | В                            |
| Battery type                               | Conventional Flooded                                                                            | Series                       |
| Full Charge                                | Constant-Voltage Charge:                                                                        |                              |
|                                            | Initial charging current                                                                        | Less than 0.3C <sub>10</sub> |
|                                            | Voltage                                                                                         | 14.40V~15.00V at 25°C (77°F) |
|                                            | Charging time                                                                                   | 16~24h                       |
|                                            | Constant-Current Cha                                                                            | rge:                         |
|                                            | Charging current 0.1C <sub>10</sub> , when charging voltage up to 15.60V, continue to charge 2h |                              |
| Floating Charge                            | Initial charging current                                                                        | Unlimited                    |
|                                            | Voltage                                                                                         | 13.50V~13.80V at 25°C (77°F) |
| Capacity affected by Temperature           | 40°C (104°F)                                                                                    | 106%                         |
|                                            | 25°C (77°F)                                                                                     | 100%                         |
|                                            | 0°C (32°F)                                                                                      | 86%                          |
|                                            | -15°C (5°F)                                                                                     | 65%                          |
|                                            |                                                                                                 |                              |