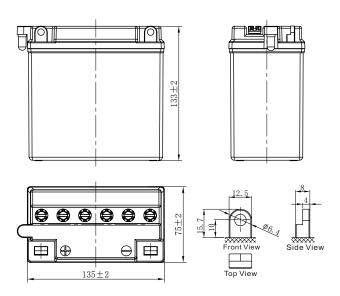

## **CHARACTERISTICS**

| Item                                       |                                                                                                 | Specifications               |
|--------------------------------------------|-------------------------------------------------------------------------------------------------|------------------------------|
| Nominal Voltage                            |                                                                                                 | 12V                          |
| Nominal Capacity (10HR)                    |                                                                                                 | 7Ah                          |
| Cold Cranking Performance Amps@0°F (-18°C) |                                                                                                 | C) 65A                       |
| Dimension<br>(±2mm)                        | Length                                                                                          | 135mm (5.31inches)           |
|                                            | Width                                                                                           | 75mm (2.95inches)            |
|                                            | Container Height                                                                                | 133mm (5.24inches)           |
|                                            | Total Height                                                                                    | 133mm (5.24inches)           |
| Battery (with acid)                        | Approx Weight                                                                                   | 2.66kg (5.86lbs)             |
| Electrolyte                                | Approx Weight                                                                                   | 0.76kg (1.68lbs)             |
| Terminal type                              |                                                                                                 | В                            |
| Battery type                               | Conventional Flooded                                                                            | Series                       |
| Full Charge                                | Constant-Voltage Cha                                                                            | rge:                         |
|                                            | Initial charging current                                                                        | Less than 0.3C <sub>10</sub> |
|                                            | Voltage                                                                                         | 14.40V~15.00V at 25°C (77°F) |
|                                            | Charging time                                                                                   | 16~24h                       |
|                                            | Constant-Current Cha                                                                            | rge:                         |
|                                            | Charging current 0.1C <sub>10</sub> , when charging voltage up to 15.60V, continue to charge 2h |                              |
| Floating Charge                            | Initial charging current                                                                        | Unlimited                    |
|                                            | Voltage                                                                                         | 13.50V~13.80V at 25°C (77°F) |
| Capacity affected by Temperature           | 40°C (104°F)                                                                                    | 106%                         |
|                                            | 25°C (77°F)                                                                                     | 100%                         |
|                                            | 0°C (32°F)                                                                                      | 86%                          |
|                                            | -15°C (5°F)                                                                                     | 65%                          |
|                                            |                                                                                                 |                              |