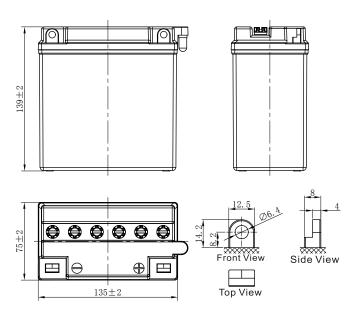

## **CHARACTERISTICS**

| Item                                       |                                                                                                 | Specifications               |
|--------------------------------------------|-------------------------------------------------------------------------------------------------|------------------------------|
| Nominal Voltage                            |                                                                                                 | 12V                          |
| Nominal Capacity (10HR)                    |                                                                                                 | 9Ah                          |
| Cold Cranking Performance Amps@0°F (-18°C) |                                                                                                 | C) 85A                       |
| Dimension<br>(±2mm)                        | Length                                                                                          | 135mm (5.31inches)           |
|                                            | Width                                                                                           | 75mm (2.95inches)            |
|                                            | Container Height                                                                                | 139mm (5.47inches)           |
|                                            | Total Height                                                                                    | 139mm (5.47inches)           |
| Battery (with acid)                        | Approx Weight                                                                                   | 2.99kg (6.59lbs)             |
| Electrolyte                                | Approx Weight                                                                                   | 0.76kg (1.68lbs)             |
| Terminal type                              |                                                                                                 | В                            |
| Battery type                               | Conventional Flooded                                                                            | Series                       |
| Full Charge                                | Constant-Voltage Char                                                                           | rge:                         |
|                                            | Initial charging current                                                                        | Less than 0.3C <sub>10</sub> |
|                                            | Voltage                                                                                         | 14.40V~15.00V at 25°C (77°F) |
|                                            | Charging time                                                                                   | 16~24h                       |
|                                            | Constant-Current Char                                                                           | rge:                         |
|                                            | Charging current 0.1C <sub>10</sub> , when charging voltage up to 15.60V, continue to charge 2h |                              |
| Floating Charge                            | Initial charging current                                                                        | Unlimited                    |
|                                            | Voltage                                                                                         | 13.50V~13.80V at 25°C (77°F) |
| Capacity affected by Temperature           | 40°C (104°F)                                                                                    | 106%                         |
|                                            | 25°C (77°F)                                                                                     | 100%                         |
|                                            | 0°C (32°F)                                                                                      | 86%                          |
|                                            | -15°C (5°F)                                                                                     | 65%                          |
|                                            |                                                                                                 |                              |