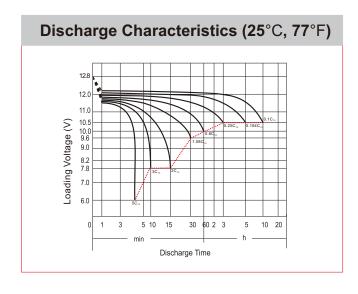

## **CHARACTERISTICS**

| Item                                       |                                                                                                 | Specifications               |
|--------------------------------------------|-------------------------------------------------------------------------------------------------|------------------------------|
| Nominal Voltage                            |                                                                                                 | 12V                          |
| Nominal Capacity (10HR)                    |                                                                                                 | 9Ah                          |
| Cold Cranking Performance Amps@0°F (-18°C) |                                                                                                 | C) 85A                       |
| Dimension<br>(±2mm)                        | Length                                                                                          | 135mm (5.31inches)           |
|                                            | Width                                                                                           | 75mm (2.95inches)            |
|                                            | Container Height                                                                                | 139mm (5.47inches)           |
|                                            | Total Height                                                                                    | 139mm (5.47inches)           |
| Battery (with acid)                        | Approx Weight                                                                                   | 2.99kg (6.59lbs)             |
| Electrolyte                                | Approx Weight                                                                                   | 0.76kg (1.68lbs)             |
| Terminal type                              |                                                                                                 | В                            |
| Battery type                               | Conventional Flooded                                                                            | Series                       |
| Full Charge                                | Constant-Voltage Char                                                                           | rge:                         |
|                                            | Initial charging current                                                                        | Less than 0.3C <sub>10</sub> |
|                                            | Voltage                                                                                         | 14.40V~15.00V at 25°C (77°F) |
|                                            | Charging time                                                                                   | 16~24h                       |
|                                            | Constant-Current Char                                                                           | rge:                         |
|                                            | Charging current 0.1C <sub>10</sub> , when charging voltage up to 15.60V, continue to charge 2h |                              |
| Floating Charge                            | Initial charging current                                                                        | Unlimited                    |
|                                            | Voltage                                                                                         | 13.50V~13.80V at 25°C (77°F) |
| Capacity affected by Temperature           | 40°C (104°F)                                                                                    | 106%                         |
|                                            | 25°C (77°F)                                                                                     | 100%                         |
|                                            | 0°C (32°F)                                                                                      | 86%                          |
|                                            | -15°C (5°F)                                                                                     | 65%                          |
|                                            |                                                                                                 |                              |