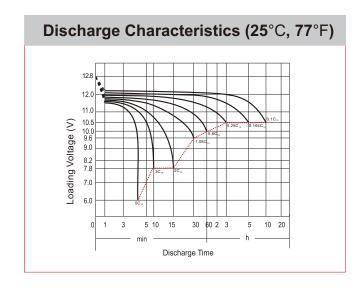

## **CHARACTERISTICS**

| Item                             |                                                                                                 | Specifications               |
|----------------------------------|-------------------------------------------------------------------------------------------------|------------------------------|
| Nominal Voltage                  |                                                                                                 | 12V                          |
| Nominal Capacity (10HR)          |                                                                                                 | 9Ah                          |
| Cold Cranking Perfor             | mance Amps@0°F (-18°                                                                            | C) 70A                       |
| Dimension<br>(±2mm)              | Length                                                                                          | 135mm (5.31inches)           |
|                                  | Width                                                                                           | 75mm (2.95inches)            |
|                                  | Container Height                                                                                | 139mm (5.47inches)           |
|                                  | Total Height                                                                                    | 139mm (5.47inches)           |
| Battery (with acid)              | Approx Weight                                                                                   | 2.81kg (6.19lbs)             |
| Electrolyte                      | Approx Weight                                                                                   | 0.79kg (1.74lbs)             |
| Terminal type                    |                                                                                                 | В                            |
| Battery type                     | Conventional Flooded Series                                                                     |                              |
| Full Charge                      | Constant-Voltage Charge:                                                                        |                              |
|                                  | Initial charging current                                                                        | Less than 0.3C <sub>10</sub> |
|                                  | Voltage                                                                                         | 14.40V~15.00V at 25°C (77°F) |
|                                  | Charging time                                                                                   | 16~24h                       |
|                                  | Constant-Current Cha                                                                            | rge:                         |
|                                  | Charging current 0.1C <sub>10</sub> , when charging voltage up to 15.60V, continue to charge 2h |                              |
| Floating Charge                  | Initial charging current                                                                        | Unlimited                    |
|                                  | Voltage                                                                                         | 13.50V~13.80V at 25°C (77°F) |
| Capacity affected by Temperature | 40°C (104°F)                                                                                    | 106%                         |
|                                  | 25°C (77°F)                                                                                     | 100%                         |
|                                  | 0°C (32°F)                                                                                      | 86%                          |
|                                  | -15°C (5°F)                                                                                     | 65%                          |