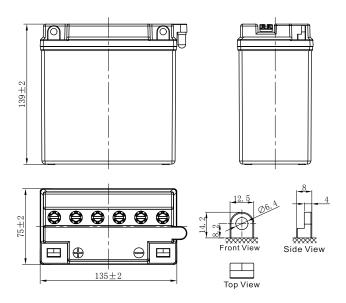

## **CHARACTERISTICS**

| Item                             |                                                                                                 | Specifications               |
|----------------------------------|-------------------------------------------------------------------------------------------------|------------------------------|
| Nominal Voltage                  |                                                                                                 | 12V                          |
| Nominal Capacity (10HR)          |                                                                                                 | 9Ah                          |
| Cold Cranking Perfor             | mance Amps@0°F (-18°                                                                            | C) 70A                       |
| Dimension<br>(±2mm)              | Length                                                                                          | 135mm (5.31inches)           |
|                                  | Width                                                                                           | 75mm (2.95inches)            |
|                                  | Container Height                                                                                | 139mm (5.47inches)           |
|                                  | Total Height                                                                                    | 139mm (5.47inches)           |
| Battery (with acid)              | Approx Weight                                                                                   | 2.81kg (6.19lbs)             |
| Electrolyte                      | Approx Weight                                                                                   | 0.79kg (1.74lbs)             |
| Terminal type                    |                                                                                                 | В                            |
| Battery type                     | Conventional Flooded Series                                                                     |                              |
| Full Charge                      | Constant-Voltage Charge:                                                                        |                              |
|                                  | Initial charging current                                                                        | Less than 0.3C <sub>10</sub> |
|                                  | Voltage                                                                                         | 14.40V~15.00V at 25°C (77°F) |
|                                  | Charging time                                                                                   | 16~24h                       |
|                                  | Constant-Current Cha                                                                            | rge:                         |
|                                  | Charging current 0.1C <sub>10</sub> , when charging voltage up to 15.60V, continue to charge 2h |                              |
| Floating Charge                  | Initial charging current                                                                        | Unlimited                    |
|                                  | Voltage                                                                                         | 13.50V~13.80V at 25°C (77°F) |
| Capacity affected by Temperature | 40°C (104°F)                                                                                    | 106%                         |
|                                  | 25°C (77°F)                                                                                     | 100%                         |
|                                  | 0°C (32°F)                                                                                      | 86%                          |
|                                  | -15°C (5°F)                                                                                     | 65%                          |