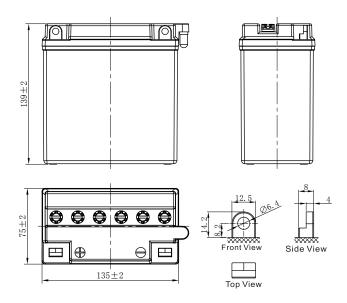

## **CHARACTERISTICS**

| Item                             |                                                                                                 | Specifications               |
|----------------------------------|-------------------------------------------------------------------------------------------------|------------------------------|
| Nominal Voltage                  |                                                                                                 | 12V                          |
| Nominal Capacity (10HR)          |                                                                                                 | 9Ah                          |
| Cold Cranking Perfor             | mance Amps@0°F (-18°                                                                            | °C) 85A                      |
| Dimension<br>(±2mm)              | Length                                                                                          | 135mm (5.31inches)           |
|                                  | Width                                                                                           | 75mm (2.95inches)            |
|                                  | Container Height                                                                                | 139mm (5.47inches)           |
|                                  | Total Height                                                                                    | 139mm (5.47inches)           |
| Battery (with acid)              | Approx Weight                                                                                   | 2.99kg (6.59lbs)             |
| Electrolyte                      | Approx Weight                                                                                   | 0.76kg (1.68lbs)             |
| Terminal type                    |                                                                                                 | В                            |
| Battery type                     | Conventional Flooded Series                                                                     |                              |
| Full Charge                      | Constant-Voltage Charge:                                                                        |                              |
|                                  | Initial charging current                                                                        | Less than 0.3C <sub>10</sub> |
|                                  | Voltage                                                                                         | 14.40V~15.00V at 25°C (77°F) |
|                                  | Charging time                                                                                   | 16~24h                       |
|                                  | Constant-Current Cha                                                                            | rge:                         |
|                                  | Charging current 0.1C <sub>10</sub> , when charging voltage up to 15.60V, continue to charge 2h |                              |
| Floating Charge                  | Initial charging current                                                                        | Unlimited                    |
|                                  | Voltage                                                                                         | 13.50V~13.80V at 25°C (77°F) |
| Capacity affected by Temperature | 40°C (104°F)                                                                                    | 106%                         |
|                                  | 25°C (77°F)                                                                                     | 100%                         |
|                                  | 0°C (32°F)                                                                                      | 86%                          |
|                                  | -15°C (5°F)                                                                                     | 65%                          |