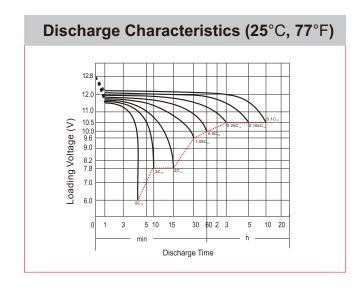

## **CHARACTERISTICS**

| Item                             |                                                                                                 | Specifications               |
|----------------------------------|-------------------------------------------------------------------------------------------------|------------------------------|
| Nominal Voltage                  |                                                                                                 | 12V                          |
| Nominal Capacity (10HR)          |                                                                                                 | 9Ah                          |
| Cold Cranking Perfor             | mance Amps@0°F (-18°                                                                            | °C) 85A                      |
| Dimension<br>(±2mm)              | Length                                                                                          | 135mm (5.31inches)           |
|                                  | Width                                                                                           | 75mm (2.95inches)            |
|                                  | Container Height                                                                                | 139mm (5.47inches)           |
|                                  | Total Height                                                                                    | 139mm (5.47inches)           |
| Battery (with acid)              | Approx Weight                                                                                   | 2.99kg (6.59lbs)             |
| Electrolyte                      | Approx Weight                                                                                   | 0.76kg (1.68lbs)             |
| Terminal type                    |                                                                                                 | В                            |
| Battery type                     | Conventional Flooded Series                                                                     |                              |
| Full Charge                      | Constant-Voltage Charge:                                                                        |                              |
|                                  | Initial charging current                                                                        | Less than 0.3C <sub>10</sub> |
|                                  | Voltage                                                                                         | 14.40V~15.00V at 25°C (77°F) |
|                                  | Charging time                                                                                   | 16~24h                       |
|                                  | Constant-Current Cha                                                                            | rge:                         |
|                                  | Charging current 0.1C <sub>10</sub> , when charging voltage up to 15.60V, continue to charge 2h |                              |
| Floating Charge                  | Initial charging current                                                                        | Unlimited                    |
|                                  | Voltage                                                                                         | 13.50V~13.80V at 25°C (77°F) |
| Capacity affected by Temperature | 40°C (104°F)                                                                                    | 106%                         |
|                                  | 25°C (77°F)                                                                                     | 100%                         |
|                                  | 0°C (32°F)                                                                                      | 86%                          |
|                                  | -15°C (5°F)                                                                                     | 65%                          |