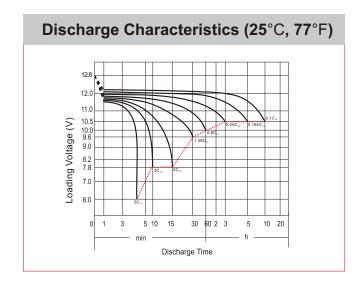

## **CHARACTERISTICS**

| Item                                       |                                                                                                 | Specifications               |
|--------------------------------------------|-------------------------------------------------------------------------------------------------|------------------------------|
| Nominal Voltage                            |                                                                                                 | 6V                           |
| Nominal Capacity (10HR)                    |                                                                                                 | 11Ah                         |
| Cold Cranking Performance Amps@0°F (-18°C) |                                                                                                 | C) N/A                       |
| Dimension<br>(±2mm)                        | Length                                                                                          | 122mm (4.80inches)           |
|                                            | Width                                                                                           | 62mm (2.44inches)            |
|                                            | Container Height                                                                                | 131mm (5.16inches)           |
|                                            | Total Height                                                                                    | 131mm (5.16inches)           |
| Battery (with acid)                        | Approx Weight                                                                                   | 2.06kg (4.54lbs)             |
| Electrolyte                                | Approx Weight                                                                                   | 0.61kg (1.34lbs)             |
| Terminal type                              |                                                                                                 | В                            |
| Battery type                               | Conventional Flooded                                                                            | Series                       |
| Full Charge                                | Constant-Voltage Char                                                                           | ·ge:                         |
|                                            | Initial charging current                                                                        | Less than 0.3C <sub>10</sub> |
|                                            | Voltage                                                                                         | 14.40V~15.00V at 25°C (77°F) |
|                                            | Charging time                                                                                   | 16~24h                       |
|                                            | Constant-Current Char                                                                           | rge:                         |
|                                            | Charging current 0.1C <sub>10</sub> , when charging voltage up to 15.60V, continue to charge 2h |                              |
| Floating Charge                            | Initial charging current                                                                        | Unlimited                    |
|                                            | Voltage                                                                                         | 13.50V~13.80V at 25°C (77°F) |
| Capacity affected by Temperature           | 40°C (104°F)                                                                                    | 106%                         |
|                                            | 25°C (77°F)                                                                                     | 100%                         |
|                                            | 0°C (32°F)                                                                                      | 86%                          |
|                                            | -15°C (5°F)                                                                                     | 65%                          |
|                                            |                                                                                                 |                              |