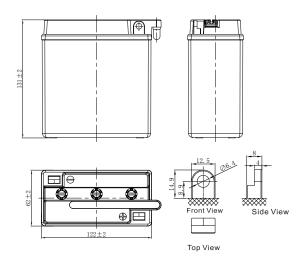

## **CHARACTERISTICS**

| Item                                       |                                                                                                 | Specifications               |
|--------------------------------------------|-------------------------------------------------------------------------------------------------|------------------------------|
| Nominal Voltage                            |                                                                                                 | 6V                           |
| Nominal Capacity (10HR)                    |                                                                                                 | 11Ah                         |
| Cold Cranking Performance Amps@0°F (-18°C) |                                                                                                 | C) N/A                       |
| Dimension<br>(±2mm)                        | Length                                                                                          | 122mm (4.80inches)           |
|                                            | Width                                                                                           | 62mm (2.44inches)            |
|                                            | Container Height                                                                                | 131mm (5.16inches)           |
|                                            | Total Height                                                                                    | 131mm (5.16inches)           |
| Battery (with acid)                        | Approx Weight                                                                                   | 2.06kg (4.54lbs)             |
| Electrolyte                                | Approx Weight                                                                                   | 0.61kg (1.34lbs)             |
| Terminal type                              |                                                                                                 | В                            |
| Battery type                               | Conventional Flooded                                                                            | Series                       |
| Full Charge                                | Constant-Voltage Char                                                                           | ·ge:                         |
|                                            | Initial charging current                                                                        | Less than 0.3C <sub>10</sub> |
|                                            | Voltage                                                                                         | 14.40V~15.00V at 25°C (77°F) |
|                                            | Charging time                                                                                   | 16~24h                       |
|                                            | Constant-Current Char                                                                           | rge:                         |
|                                            | Charging current 0.1C <sub>10</sub> , when charging voltage up to 15.60V, continue to charge 2h |                              |
| Floating Charge                            | Initial charging current                                                                        | Unlimited                    |
|                                            | Voltage                                                                                         | 13.50V~13.80V at 25°C (77°F) |
| Capacity affected by Temperature           | 40°C (104°F)                                                                                    | 106%                         |
|                                            | 25°C (77°F)                                                                                     | 100%                         |
|                                            | 0°C (32°F)                                                                                      | 86%                          |
|                                            | -15°C (5°F)                                                                                     | 65%                          |
|                                            |                                                                                                 |                              |