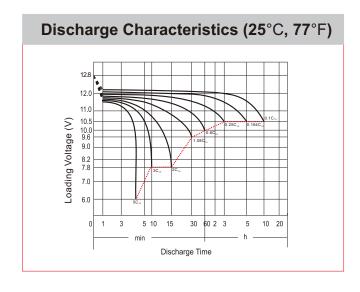

## **CHARACTERISTICS**

| Item                                       |                                                                                                 | Specifications               |
|--------------------------------------------|-------------------------------------------------------------------------------------------------|------------------------------|
| Nominal Voltage                            |                                                                                                 | 6V                           |
| Nominal Capacity (10HR)                    |                                                                                                 | 11Ah                         |
| Cold Cranking Performance Amps@0°F (-18°C) |                                                                                                 | C) N/A                       |
| Dimension<br>(±2mm)                        | Length                                                                                          | 122mm (4.80inches)           |
|                                            | Width                                                                                           | 62mm (2.44inches)            |
|                                            | Container Height                                                                                | 131mm (5.16inches)           |
|                                            | Total Height                                                                                    | 131mm (5.16inches)           |
| Battery (with acid)                        | Approx Weight                                                                                   | 2.06kg (4.54lbs)             |
| Electrolyte                                | Approx Weight                                                                                   | 0.61kg (1.34lbs)             |
| Terminal type                              |                                                                                                 | В                            |
| Battery type                               | Conventional Flooded                                                                            | Series                       |
| Full Charge                                | Constant-Voltage Char                                                                           | ·ge:                         |
|                                            | Initial charging current                                                                        | Less than 0.3C <sub>10</sub> |
|                                            | Voltage                                                                                         | 14.40V~15.00V at 25°C (77°F) |
|                                            | Charging time                                                                                   | 16~24h                       |
|                                            | Constant-Current Char                                                                           | rge:                         |
|                                            | Charging current 0.1C <sub>10</sub> , when charging voltage up to 15.60V, continue to charge 2h |                              |
| Floating Charge                            | Initial charging current                                                                        | Unlimited                    |
|                                            | Voltage                                                                                         | 13.50V~13.80V at 25°C (77°F) |
| Capacity affected by Temperature           | 40°C (104°F)                                                                                    | 106%                         |
|                                            | 25°C (77°F)                                                                                     | 100%                         |
|                                            | 0°C (32°F)                                                                                      | 86%                          |
|                                            | -15°C (5°F)                                                                                     | 65%                          |
|                                            |                                                                                                 |                              |