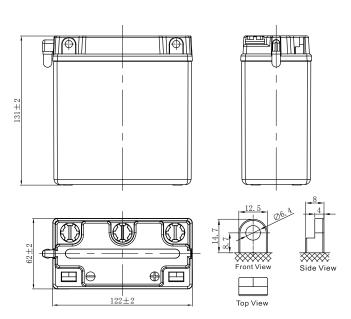

## **CHARACTERISTICS**

| Item                                       |                                                                                                 | Specifications               |
|--------------------------------------------|-------------------------------------------------------------------------------------------------|------------------------------|
| Nominal Voltage                            |                                                                                                 | 6V                           |
| Nominal Capacity (10HR)                    |                                                                                                 | 11Ah                         |
| Cold Cranking Performance Amps@0°F (-18°C) |                                                                                                 | C) N/A                       |
| Dimension<br>(±2mm)                        | Length                                                                                          | 122mm (4.80inches)           |
|                                            | Width                                                                                           | 62mm (2.44inches)            |
|                                            | Container Height                                                                                | 131mm (5.16inches)           |
|                                            | Total Height                                                                                    | 131mm (5.16inches)           |
| Battery (with acid)                        | Approx Weight                                                                                   | 2.06kg (4.54lbs)             |
| Electrolyte                                | Approx Weight                                                                                   | 0.61kg (1.34lbs)             |
| Terminal type                              |                                                                                                 | В                            |
| Battery type                               | Conventional Flooded                                                                            | Series                       |
| Full Charge                                | Constant-Voltage Char                                                                           | ·ge:                         |
|                                            | Initial charging current                                                                        | Less than 0.3C <sub>10</sub> |
|                                            | Voltage                                                                                         | 14.40V~15.00V at 25°C (77°F) |
|                                            | Charging time                                                                                   | 16~24h                       |
|                                            | Constant-Current Char                                                                           | rge:                         |
|                                            | Charging current 0.1C <sub>10</sub> , when charging voltage up to 15.60V, continue to charge 2h |                              |
| Floating Charge                            | Initial charging current                                                                        | Unlimited                    |
|                                            | Voltage                                                                                         | 13.50V~13.80V at 25°C (77°F) |
| Capacity affected by Temperature           | 40°C (104°F)                                                                                    | 106%                         |
|                                            | 25°C (77°F)                                                                                     | 100%                         |
|                                            | 0°C (32°F)                                                                                      | 86%                          |
|                                            | -15°C (5°F)                                                                                     | 65%                          |
|                                            |                                                                                                 |                              |