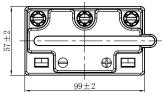

## **CHARACTERISTICS**

| Item                                       |                                                                                                 | Specifications               |
|--------------------------------------------|-------------------------------------------------------------------------------------------------|------------------------------|
| Nominal Voltage                            |                                                                                                 | 6V                           |
| Nominal Capacity (10HR)                    |                                                                                                 | 6Ah                          |
| Cold Cranking Performance Amps@0°F (-18°C) |                                                                                                 | °C) N/A                      |
| Dimension<br>(±2mm)                        | Length                                                                                          | 99mm (3.90inches)            |
|                                            | Width                                                                                           | 57mm (2.24inches)            |
|                                            | Container Height                                                                                | 111mm (4.37inches)           |
|                                            | Total Height                                                                                    | 111mm (4.37inches)           |
| Battery (with acid)                        | Approx Weight                                                                                   | 1.24kg (2.73lbs)             |
| Electrolyte                                | Approx Weight                                                                                   | 0.37kg (0.816lbs)            |
| Terminal type                              |                                                                                                 | В                            |
| Battery type                               | Conventional Flooded                                                                            | Series                       |
| Full Charge                                | Constant-Voltage Cha                                                                            | rge:                         |
|                                            | Initial charging current                                                                        | Less than 0.3C <sub>10</sub> |
|                                            | Voltage                                                                                         | 14.40V~15.00V at 25°C (77°F) |
|                                            | Charging time                                                                                   | 16~24h                       |
|                                            | Constant-Current Cha                                                                            | rge:                         |
|                                            | Charging current 0.1C <sub>10</sub> , when charging voltage up to 15.60V, continue to charge 2h |                              |
| Floating Charge                            | Initial charging current                                                                        | Unlimited                    |
|                                            | Voltage                                                                                         | 13.50V~13.80V at 25°C (77°F) |
| Capacity affected by Temperature           | 40°C (104°F)                                                                                    | 106%                         |
|                                            | 25°C (77°F)                                                                                     | 100%                         |
|                                            | 0°C (32°F)                                                                                      | 86%                          |
|                                            | -15°C (5°F)                                                                                     | 65%                          |
|                                            |                                                                                                 |                              |