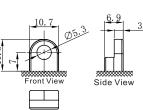

## **CONVENTIONAL FLOODED MOTORCYCLE BATTERY**

6N6-3B-1 (6V6Ah)

Top View

## **CHARACTERISTICS**

| Item                                       |                                                                                                 | Specifications               |
|--------------------------------------------|-------------------------------------------------------------------------------------------------|------------------------------|
| Nominal Voltage                            |                                                                                                 | 6V                           |
| Nominal Capacity (10HR)                    |                                                                                                 | 6Ah                          |
| Cold Cranking Performance Amps@0°F (-18°C) |                                                                                                 | °C) N/A                      |
| Dimension<br>(±2mm)                        | Length                                                                                          | 99mm (3.90inches)            |
|                                            | Width                                                                                           | 57mm (2.24inches)            |
|                                            | Container Height                                                                                | 111mm (4.37inches)           |
|                                            | Total Height                                                                                    | 111mm (4.37inches)           |
| Battery (with acid)                        | Approx Weight                                                                                   | 1.24kg (2.73lbs)             |
| Electrolyte                                | Approx Weight                                                                                   | 0.37kg (0.816lbs)            |
| Terminal type                              |                                                                                                 | В                            |
| Battery type                               | Conventional Flooded                                                                            | Series                       |
| Full Charge                                | Constant-Voltage Cha                                                                            | rge:                         |
|                                            | Initial charging current                                                                        | Less than 0.3C <sub>10</sub> |
|                                            | Voltage                                                                                         | 14.40V~15.00V at 25°C (77°F) |
|                                            | Charging time                                                                                   | 16~24h                       |
|                                            | Constant-Current Cha                                                                            | rge:                         |
|                                            | Charging current 0.1C <sub>10</sub> , when charging voltage up to 15.60V, continue to charge 2h |                              |
| Floating Charge                            | Initial charging current                                                                        | Unlimited                    |
|                                            | Voltage                                                                                         | 13.50V~13.80V at 25°C (77°F) |
| Capacity affected by Temperature           | 40°C (104°F)                                                                                    | 106%                         |
|                                            | 25°C (77°F)                                                                                     | 100%                         |
|                                            | 0°C (32°F)                                                                                      | 86%                          |
|                                            | -15°C (5°F)                                                                                     | 65%                          |
|                                            |                                                                                                 |                              |