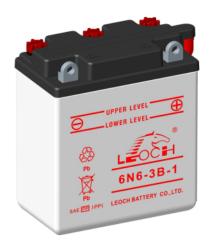

## **CONVENTIONAL FLOODED MOTORCYCLE BATTERY**

6N6-3B-1 (6V6Ah)

Top View

## **GENERAL FEATURES**

- Low maintenance
- High performance and dry charged high quality and flooded battery
- Shipped without battery electrolyte pre-charged and ready to install