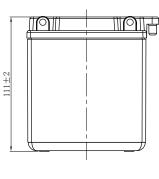

## **CHARACTERISTICS**

| Item                                       |                                                                                                 | Specifications               |
|--------------------------------------------|-------------------------------------------------------------------------------------------------|------------------------------|
| Nominal Voltage                            |                                                                                                 | 6V                           |
| Nominal Capacity (10HR)                    |                                                                                                 | 6Ah                          |
| Cold Cranking Performance Amps@0°F (-18°C) |                                                                                                 | °C) N/A                      |
| Dimension<br>(±2mm)                        | Length                                                                                          | 99mm (3.90inches)            |
|                                            | Width                                                                                           | 57mm (2.24inches)            |
|                                            | Container Height                                                                                | 111mm (4.37inches)           |
|                                            | Total Height                                                                                    | 111mm (4.37inches)           |
| Battery (with acid)                        | Approx Weight                                                                                   | 1.24kg (2.73lbs)             |
| Electrolyte                                | Approx Weight                                                                                   | 0.37kg (0.816lbs)            |
| Terminal type                              |                                                                                                 | В                            |
| Battery type                               | Conventional Flooded                                                                            | Series                       |
| Full Charge                                | Constant-Voltage Cha                                                                            | rge:                         |
|                                            | Initial charging current                                                                        | Less than 0.3C <sub>10</sub> |
|                                            | Voltage                                                                                         | 14.40V~15.00V at 25°C (77°F) |
|                                            | Charging time                                                                                   | 16~24h                       |
|                                            | Constant-Current Cha                                                                            | rge:                         |
|                                            | Charging current 0.1C <sub>10</sub> , when charging voltage up to 15.60V, continue to charge 2h |                              |
| Floating Charge                            | Initial charging current                                                                        | Unlimited                    |
|                                            | Voltage                                                                                         | 13.50V~13.80V at 25°C (77°F) |
| Capacity affected by Temperature           | 40°C (104°F)                                                                                    | 106%                         |
|                                            | 25°C (77°F)                                                                                     | 100%                         |
|                                            | 0°C (32°F)                                                                                      | 86%                          |
|                                            | -15°C (5°F)                                                                                     | 65%                          |
|                                            |                                                                                                 |                              |