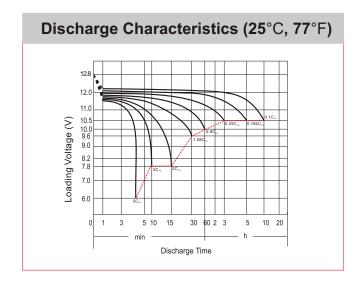

## **CHARACTERISTICS**

| Item                                       |                                                                                                 | Specifications               |
|--------------------------------------------|-------------------------------------------------------------------------------------------------|------------------------------|
| Nominal Voltage                            |                                                                                                 | 6V                           |
| Nominal Capacity (10HR)                    |                                                                                                 | 6Ah                          |
| Cold Cranking Performance Amps@0°F (-18°C) |                                                                                                 | °C) N/A                      |
| Dimension<br>(±2mm)                        | Length                                                                                          | 99mm (3.90inches)            |
|                                            | Width                                                                                           | 57mm (2.24inches)            |
|                                            | Container Height                                                                                | 111mm (4.37inches)           |
|                                            | Total Height                                                                                    | 111mm (4.37inches)           |
| Battery (with acid)                        | Approx Weight                                                                                   | 1.24kg (2.73lbs)             |
| Electrolyte                                | Approx Weight                                                                                   | 0.37kg (0.816lbs)            |
| Terminal type                              |                                                                                                 | В                            |
| Battery type                               | Conventional Flooded                                                                            | Series                       |
| Full Charge                                | Constant-Voltage Cha                                                                            | rge:                         |
|                                            | Initial charging current                                                                        | Less than 0.3C <sub>10</sub> |
|                                            | Voltage                                                                                         | 14.40V~15.00V at 25°C (77°F) |
|                                            | Charging time                                                                                   | 16~24h                       |
|                                            | Constant-Current Cha                                                                            | rge:                         |
|                                            | Charging current 0.1C <sub>10</sub> , when charging voltage up to 15.60V, continue to charge 2h |                              |
| Floating Charge                            | Initial charging current                                                                        | Unlimited                    |
|                                            | Voltage                                                                                         | 13.50V~13.80V at 25°C (77°F) |
| Capacity affected by Temperature           | 40°C (104°F)                                                                                    | 106%                         |
|                                            | 25°C (77°F)                                                                                     | 100%                         |
|                                            | 0°C (32°F)                                                                                      | 86%                          |
|                                            | -15°C (5°F)                                                                                     | 65%                          |
|                                            |                                                                                                 |                              |