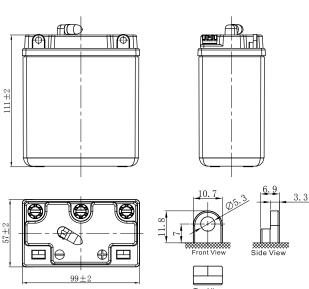

## **CHARACTERISTICS**

| Item                             |                                                                                                 | Specifications                   |
|----------------------------------|-------------------------------------------------------------------------------------------------|----------------------------------|
| Nominal Voltage                  |                                                                                                 | 6V                               |
| Nominal Capacity (1              | 0HR)                                                                                            | 6Ah                              |
| Cold Cranking Perfo              | rmance Amps@0°F (-1                                                                             | l8°C) N/A                        |
| Dimension<br>(±2mm)              | Length                                                                                          | 99mm (3.90inches)                |
|                                  | Width                                                                                           | 57mm (2.24inches)                |
|                                  | Container Height                                                                                | 111mm (4.37inches)               |
|                                  | Total Height                                                                                    | 111mm (4.37inches)               |
| Battery (with acid)              | Approx Weight                                                                                   | 1.24kg (2.73lbs)                 |
| Electrolyte                      | Approx Weight                                                                                   | 0.37kg (0.816lbs)                |
| Terminal type                    |                                                                                                 | В                                |
| Battery type                     | Conventional Flooded Series                                                                     |                                  |
| Full Charge                      | Constant-Voltage Charge:                                                                        |                                  |
|                                  | Initial charging curre                                                                          | ent Less than 0.3C <sub>10</sub> |
|                                  | Voltage                                                                                         | 14.40V~15.00V at 25°C (77°F)     |
|                                  | Charging time                                                                                   | 16~24h                           |
|                                  | Constant-Current C                                                                              | harge:                           |
|                                  | Charging current 0.1C <sub>10</sub> , when charging voltage up to 15.60V, continue to charge 2h |                                  |
| Floating Charge                  | Initial charging curre                                                                          | ent Unlimited                    |
|                                  | Voltage                                                                                         | 13.50V~13.80V at 25°C (77°F)     |
| Capacity affected by Temperature | 40°C (104°F)                                                                                    | 106%                             |
|                                  | 25°C (77°F)                                                                                     | 100%                             |
|                                  | 0°C (32°F)                                                                                      | 86%                              |
|                                  | -15°C (5°F)                                                                                     | 65%                              |