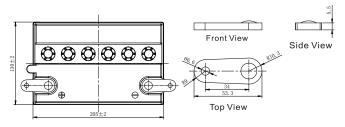

## **CHARACTERISTICS**

| Item                             |                                                                                                 | Specifications                   |
|----------------------------------|-------------------------------------------------------------------------------------------------|----------------------------------|
| Nominal Voltage                  |                                                                                                 | 12V                              |
| Nominal Capacity (10HR)          |                                                                                                 | 28Ah                             |
| Cold Cranking Perfo              | rmance Amps@0°F (-1                                                                             | 8°C) 280A                        |
| Dimension<br>(±2mm)              | Length                                                                                          | 205mm (8.07inches)               |
|                                  | Width                                                                                           | 130mm (5.12inches)               |
|                                  | Container Height                                                                                | 165mm (6.50inches)               |
|                                  | Total Height                                                                                    | 165mm (6.50inches)               |
| Battery (with acid)              | Approx Weight                                                                                   | 8.22kg (18.1lbs)                 |
| Electrolyte                      | Approx Weight                                                                                   | 2.52kg (5.56lbs)                 |
| Terminal type                    |                                                                                                 | Н                                |
| Battery type                     | Conventional Floode                                                                             | ed Series                        |
| Full Charge                      | Constant-Voltage C                                                                              | harge:                           |
|                                  | Initial charging curre                                                                          | ent Less than 0.3C <sub>10</sub> |
|                                  | Voltage                                                                                         | 14.40V~15.00V at 25°C (77°F)     |
|                                  | Charging time                                                                                   | 16~24h                           |
|                                  | Constant-Current C                                                                              | harge:                           |
|                                  | Charging current 0.1C <sub>10</sub> , when charging voltage up to 15.60V, continue to charge 2h |                                  |
| Floating Charge                  | Initial charging curre                                                                          | ent Unlimited                    |
|                                  | Voltage                                                                                         | 13.50V~13.80V at 25°C (77°F)     |
| Capacity affected by Temperature | 40°C (104°F)                                                                                    | 106%                             |
|                                  | 25°C (77°F)                                                                                     | 100%                             |
|                                  | 0°C (32°F)                                                                                      | 86%                              |
|                                  | -15°C (5°F)                                                                                     | 65%                              |