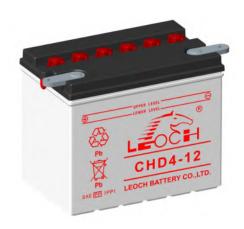

## **CONVENTIONAL FLOODED MOTORCYCLE BATTERY**

CHD4-12 (12V28Ah)









## **GENERAL FEATURES**

- Low maintenance
- High performance and dry charged high quality and flooded battery
- Shipped without battery electrolyte pre-charged and ready to install

## **CHARACTERISTICS**

| Item                             |                                                                                                 | Specifications                   |
|----------------------------------|-------------------------------------------------------------------------------------------------|----------------------------------|
| Nominal Voltage                  |                                                                                                 | 12V                              |
| Nominal Capacity (10HR)          |