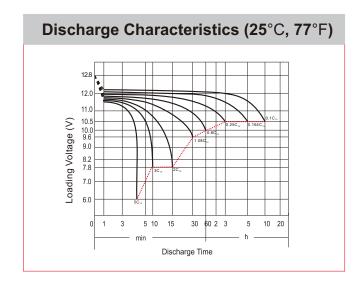

## **CHARACTERISTICS**

| Item                             |                                                                                                 | Specifications                   |
|----------------------------------|-------------------------------------------------------------------------------------------------|----------------------------------|
| Nominal Voltage                  |                                                                                                 | 12V                              |
| Nominal Capacity (10HR)          |                                                                                                 | 28Ah                             |
| Cold Cranking Perfo              | rmance Amps@0°F (-1                                                                             | 8°C) 280A                        |
| Dimension<br>(±2mm)              | Length                                                                                          | 205mm (8.07inches)               |
|                                  | Width                                                                                           | 130mm (5.12inches)               |
|                                  | Container Height                                                                                | 165mm (6.50inches)               |
|                                  | Total Height                                                                                    | 165mm (6.50inches)               |
| Battery (with acid)              | Approx Weight                                                                                   | 8.22kg (18.1lbs)                 |
| Electrolyte                      | Approx Weight                                                                                   | 2.52kg (5.56lbs)                 |
| Terminal type                    |                                                                                                 | Н                                |
| Battery type                     | Conventional Floode                                                                             | ed Series                        |
| Full Charge                      | Constant-Voltage C                                                                              | harge:                           |
|                                  | Initial charging curre                                                                          | ent Less than 0.3C <sub>10</sub> |
|                                  | Voltage                                                                                         | 14.40V~15.00V at 25°C (77°F)     |
|                                  | Charging time                                                                                   | 16~24h                           |
|                                  | Constant-Current C                                                                              | harge:                           |
|                                  | Charging current 0.1C <sub>10</sub> , when charging voltage up to 15.60V, continue to charge 2h |                                  |
| Floating Charge                  | Initial charging curre                                                                          | ent Unlimited                    |
|                                  | Voltage                                                                                         | 13.50V~13.80V at 25°C (77°F)     |
| Capacity affected by Temperature | 40°C (104°F)                                                                                    | 106%                             |
|                                  | 25°C (77°F)                                                                                     | 100%                             |
|                                  | 0°C (32°F)                                                                                      | 86%                              |
|                                  | -15°C (5°F)                                                                                     | 65%                              |