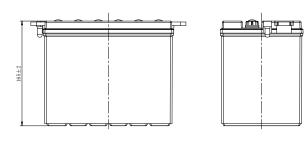

## **CHARACTERISTICS**

| Item                             |                                                                                                 | Specifications                   |
|----------------------------------|-------------------------------------------------------------------------------------------------|----------------------------------|
| Nominal Voltage                  |                                                                                                 | 12V                              |
| Nominal Capacity (10HR)          |                                                                                                 | 28Ah                             |
| Cold Cranking Perfo              | rmance Amps@0°F (-1                                                                             | 8°C) 280A                        |
| Dimension<br>(±2mm)              | Length                                                                                          | 205mm (8.07inches)               |
|                                  | Width                                                                                           | 130mm (5.12inches)               |
|                                  | Container Height                                                                                | 165mm (6.50inches)               |
|                                  | Total Height                                                                                    | 165mm (6.50inches)               |
| Battery (with acid)              | Approx Weight                                                                                   | 8.22kg (18.1lbs)                 |
| Electrolyte                      | Approx Weight                                                                                   | 2.52kg (5.56lbs)                 |
| Terminal type                    |                                                                                                 | Н                                |
| Battery type                     | Conventional Floode                                                                             | ed Series                        |
| Full Charge                      | Constant-Voltage C                                                                              | harge:                           |
|                                  | Initial charging curre                                                                          | ent Less than 0.3C <sub>10</sub> |
|                                  | Voltage                                                                                         | 14.40V~15.00V at 25°C (77°F)     |
|                                  | Charging time                                                                                   | 16~24h                           |
|                                  | Constant-Current C                                                                              | harge:                           |
|                                  | Charging current 0.1C <sub>10</sub> , when charging voltage up to 15.60V, continue to charge 2h |                                  |
| Floating Charge                  | Initial charging curre                                                                          | ent Unlimited                    |
|                                  | Voltage                                                                                         | 13.50V~13.80V at 25°C (77°F)     |
| Capacity affected by Temperature | 40°C (104°F)                                                                                    | 106%                             |
|                                  | 25°C (77°F)                                                                                     | 100%                             |
|                                  | 0°C (32°F)                                                                                      | 86%                              |
|                                  | -15°C (5°F)                                                                                     | 65%                              |