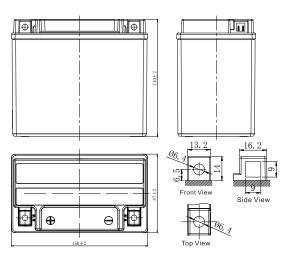

## **CHARACTERISTICS**

| Item                             |                                                                                                 | Specifications                       |
|----------------------------------|-------------------------------------------------------------------------------------------------|--------------------------------------|
| Nominal Voltage                  |                                                                                                 | 12V                                  |
| Nominal Capacity (10HR)          |                                                                                                 | 10Ah                                 |
| Cold Cranking Perfo              | rmance Amps@0°F (-18                                                                            | 3°C) 130A                            |
| Dimension<br>(±2mm)              | Length                                                                                          | 150mm (5.91inches)                   |
|                                  | Width                                                                                           | 87mm (3.43inches)                    |
|                                  | Container Height                                                                                | 130mm (5.12inches)                   |
|                                  | Total Height                                                                                    | 130mm (5.12inches)                   |
| Battery (with acid)              | Approx Weight                                                                                   | 3.62kg (7.98lbs)                     |
| Terminal type                    |                                                                                                 | A                                    |
| Battery type                     | Factory Activated Se                                                                            | ries                                 |
| Full Charge                      | Constant-Voltage Charge:                                                                        |                                      |
|                                  | Initial charging currer                                                                         | nt Less than 0.3C <sub>10</sub>      |
|                                  | Voltage                                                                                         | 14.40V~15.00V at 25°C (77°F)         |
|                                  | Charging time                                                                                   | 15~18h                               |
|                                  | Constant-Current Ch                                                                             | arge:                                |
|                                  | Charging current 0.1C <sub>10</sub> , when charging voltage up to 14.40V, continue to charge 4h |                                      |
| Floating Charge                  | Initial charging currer                                                                         | nt Unlimited                         |
|                                  | Voltage                                                                                         | /oltage 13.50V~13.80V at 25°C (77°F) |
| Capacity affected by Temperature | 40°C (104°F)                                                                                    | 106%                                 |
|                                  | 25°C (77°F)                                                                                     | 100%                                 |
|                                  | 0°C (32°F)                                                                                      | 86%                                  |
|                                  | -15°C (5°F)                                                                                     | 65%                                  |