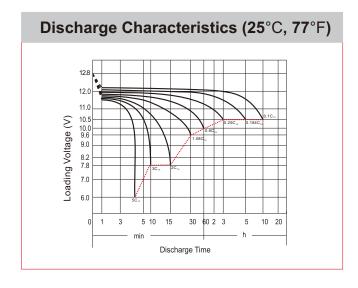

## **CHARACTERISTICS**

| Item                             |                                                                                                 | Specifications                       |
|----------------------------------|-------------------------------------------------------------------------------------------------|--------------------------------------|
| Nominal Voltage                  |                                                                                                 | 12V                                  |
| Nominal Capacity (10HR)          |                                                                                                 | 10Ah                                 |
| Cold Cranking Perfo              | rmance Amps@0°F (-18                                                                            | 3°C) 130A                            |
| Dimension<br>(±2mm)              | Length                                                                                          | 150mm (5.91inches)                   |
|                                  | Width                                                                                           | 87mm (3.43inches)                    |
|                                  | Container Height                                                                                | 130mm (5.12inches)                   |
|                                  | Total Height                                                                                    | 130mm (5.12inches)                   |
| Battery (with acid)              | Approx Weight                                                                                   | 3.62kg (7.98lbs)                     |
| Terminal type                    |                                                                                                 | A                                    |
| Battery type                     | Factory Activated Se                                                                            | ries                                 |
| Full Charge                      | Constant-Voltage Charge:                                                                        |                                      |
|                                  | Initial charging currer                                                                         | nt Less than 0.3C <sub>10</sub>      |
|                                  | Voltage                                                                                         | 14.40V~15.00V at 25°C (77°F)         |
|                                  | Charging time                                                                                   | 15~18h                               |
|                                  | Constant-Current Ch                                                                             | arge:                                |
|                                  | Charging current 0.1C <sub>10</sub> , when charging voltage up to 14.40V, continue to charge 4h |                                      |
| Floating Charge                  | Initial charging currer                                                                         | nt Unlimited                         |
|                                  | Voltage                                                                                         | /oltage 13.50V~13.80V at 25°C (77°F) |
| Capacity affected by Temperature | 40°C (104°F)                                                                                    | 106%                                 |
|                                  | 25°C (77°F)                                                                                     | 100%                                 |
|                                  | 0°C (32°F)                                                                                      | 86%                                  |
|                                  | -15°C (5°F)                                                                                     | 65%                                  |