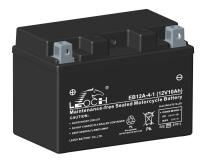

## MAINTENANCE-FREE MOTORCYCLE BATTERY

EB12A-4-1 (12V10Ah)

Specifications

12V

10Ah

145A

## **GENERAL FEATURES**

- Maintenance-free
- · Sealed and non-spillable AGM battery
- · Shipped pre-charged and ready to install

\*Values are subject to variation of +/- 5% in normal manufacturing processes.