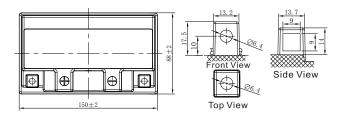

## MAINTENANCE-FREE MOTORCYCLE BATTERY

EB12A-4-1 (12V10Ah)



Specifications

12V

10Ah

145A









## **GENERAL FEATURES**

- Maintenance-free
- · Sealed and non-spillable AGM battery
- · Shipped pre-charged and ready to install

\*Values are subject to variation of +/- 5% in normal manufacturing processes.

Leoch International Technology Ltd.

Leoch Batteries Pte Ltd



**CHARACTERISTICS** 

Cold Cranking Performance Amps@0°F (-18°C)

Item

Nominal Voltage

Nominal Capacity (10HR)

## Discharge Characteristics (25°C, 77°F)



Leoch Battery Corporation

Leoch Europe S.A.

Data above is recommended and the picture is only for battery effect display, Leoch reserve the final right of explanation. © LEOCH. All rights reserved. Trademarks and logos are the property of LEOCH and its affiliates unless otherwise noted.Subject to revisions without prior notice. E&OE.

Publication No.:LB-EB12A-