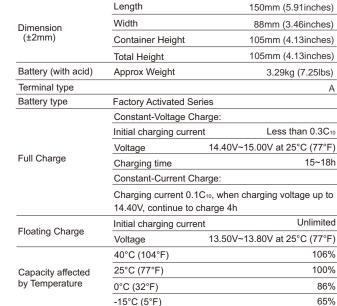

## MAINTENANCE-FREE MOTORCYCLE BATTERY

EB12A-4-1 (12V10Ah)

Specifications

12V

10Ah

145A

## **GENERAL FEATURES**

- Maintenance-free
- · Sealed and non-spillable AGM battery
- · Shipped pre-charged and ready to install

\*Values are subject to variation of +/- 5% in normal manufacturing processes.