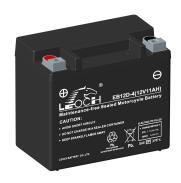

## **MAINTENANCE-FREE MOTORCYCLE BATTERY**

EB12D-4 (12V11Ah)

## **GENERAL FEATURES**

- Maintenance-free
- · Sealed and non-spillable AGM battery
- · Shipped pre-charged and ready to install