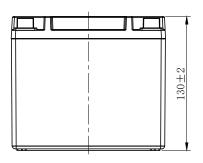

## **CHARACTERISTICS**

| Item                             |                                                                                                 | Specifications                  |
|----------------------------------|-------------------------------------------------------------------------------------------------|---------------------------------|
| Nominal Voltage                  |                                                                                                 | 12V                             |
| Nominal Capacity (1              | 0HR)                                                                                            | 11Ah                            |
| Cold Cranking Perform            | rmance Amps@0°F (-1                                                                             | B°C) 180A                       |
| Dimension<br>(±2mm)              | Length                                                                                          | 150mm (5.91inches)              |
|                                  | Width                                                                                           | 87mm (3.43inches)               |
|                                  | Container Height                                                                                | 130mm (5.12inches)              |
|                                  | Total Height                                                                                    | 130mm (5.12inches)              |
| Battery (with acid)              | Approx Weight                                                                                   | 4.25kg (9.37lbs)                |
| Terminal type                    |                                                                                                 | 0                               |
| Battery type                     | Factory Activated Se                                                                            | ries                            |
| Full Charge                      | Constant-Voltage Charge:                                                                        |                                 |
|                                  | Initial charging curre                                                                          | nt Less than 0.3C <sub>10</sub> |
|                                  | Voltage 14.40V~15.00V at 25°C (77°F)                                                            |                                 |
|                                  | Charging time                                                                                   | 15~18h                          |
|                                  | Constant-Current Ch                                                                             | arge:                           |
|                                  | Charging current 0.1C <sub>10</sub> , when charging voltage up to 14.40V, continue to charge 4h |                                 |
| Floating Charge                  | Initial charging curre                                                                          | nt Unlimited                    |
|                                  | Voltage                                                                                         | 13.50V~13.80V at 25°C (77°F)    |
| Capacity affected by Temperature | 40°C (104°F)                                                                                    | 106%                            |
|                                  | 25°C (77°F)                                                                                     | 100%                            |
|                                  | 0°C (32°F)                                                                                      | 86%                             |
|                                  | -15°C (5°F)                                                                                     | 65%                             |