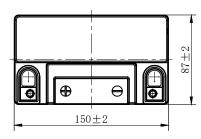

## **CHARACTERISTICS**

| Item                             |                                                                                                 | Specifications                  |
|----------------------------------|-------------------------------------------------------------------------------------------------|---------------------------------|
| Nominal Voltage                  |                                                                                                 | 12V                             |
| Nominal Capacity (1              | 0HR)                                                                                            | 11Ah                            |
| Cold Cranking Perform            | rmance Amps@0°F (-1                                                                             | B°C) 180A                       |
| Dimension<br>(±2mm)              | Length                                                                                          | 150mm (5.91inches)              |
|                                  | Width                                                                                           | 87mm (3.43inches)               |
|                                  | Container Height                                                                                | 130mm (5.12inches)              |
|                                  | Total Height                                                                                    | 130mm (5.12inches)              |
| Battery (with acid)              | Approx Weight                                                                                   | 4.25kg (9.37lbs)                |
| Terminal type                    |                                                                                                 | 0                               |
| Battery type                     | Factory Activated Se                                                                            | ries                            |
| Full Charge                      | Constant-Voltage Charge:                                                                        |                                 |
|                                  | Initial charging curre                                                                          | nt Less than 0.3C <sub>10</sub> |
|                                  | Voltage 14.40V~15.00V at 25°C (77°F)                                                            |                                 |
|                                  | Charging time                                                                                   | 15~18h                          |
|                                  | Constant-Current Ch                                                                             | arge:                           |
|                                  | Charging current 0.1C <sub>10</sub> , when charging voltage up to 14.40V, continue to charge 4h |                                 |
| Floating Charge                  | Initial charging curre                                                                          | nt Unlimited                    |
|                                  | Voltage                                                                                         | 13.50V~13.80V at 25°C (77°F)    |
| Capacity affected by Temperature | 40°C (104°F)                                                                                    | 106%                            |
|                                  | 25°C (77°F)                                                                                     | 100%                            |
|                                  | 0°C (32°F)                                                                                      | 86%                             |
|                                  | -15°C (5°F)                                                                                     | 65%                             |