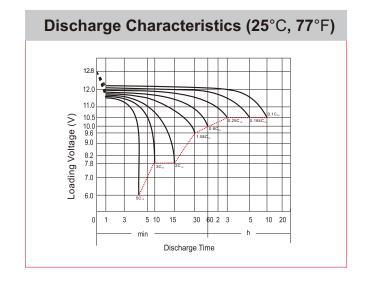

## **CHARACTERISTICS**

| Item                             |                                                                                                 | Specifications                  |
|----------------------------------|-------------------------------------------------------------------------------------------------|---------------------------------|
| Nominal Voltage                  |                                                                                                 | 12V                             |
| Nominal Capacity (1              | 0HR)                                                                                            | 11Ah                            |
| Cold Cranking Perform            | rmance Amps@0°F (-1                                                                             | B°C) 180A                       |
| Dimension<br>(±2mm)              | Length                                                                                          | 150mm (5.91inches)              |
|                                  | Width                                                                                           | 87mm (3.43inches)               |
|                                  | Container Height                                                                                | 130mm (5.12inches)              |
|                                  | Total Height                                                                                    | 130mm (5.12inches)              |
| Battery (with acid)              | Approx Weight                                                                                   | 4.25kg (9.37lbs)                |
| Terminal type                    |                                                                                                 | 0                               |
| Battery type                     | Factory Activated Se                                                                            | ries                            |
| Full Charge                      | Constant-Voltage Charge:                                                                        |                                 |
|                                  | Initial charging curre                                                                          | nt Less than 0.3C <sub>10</sub> |
|                                  | Voltage 14.40V~15.00V at 25°C (77°F)                                                            |                                 |
|                                  | Charging time                                                                                   | 15~18h                          |
|                                  | Constant-Current Ch                                                                             | arge:                           |
|                                  | Charging current 0.1C <sub>10</sub> , when charging voltage up to 14.40V, continue to charge 4h |                                 |
| Floating Charge                  | Initial charging curre                                                                          | nt Unlimited                    |
|                                  | Voltage                                                                                         | 13.50V~13.80V at 25°C (77°F)    |
| Capacity affected by Temperature | 40°C (104°F)                                                                                    | 106%                            |
|                                  | 25°C (77°F)                                                                                     | 100%                            |
|                                  | 0°C (32°F)                                                                                      | 86%                             |
|                                  | -15°C (5°F)                                                                                     | 65%                             |